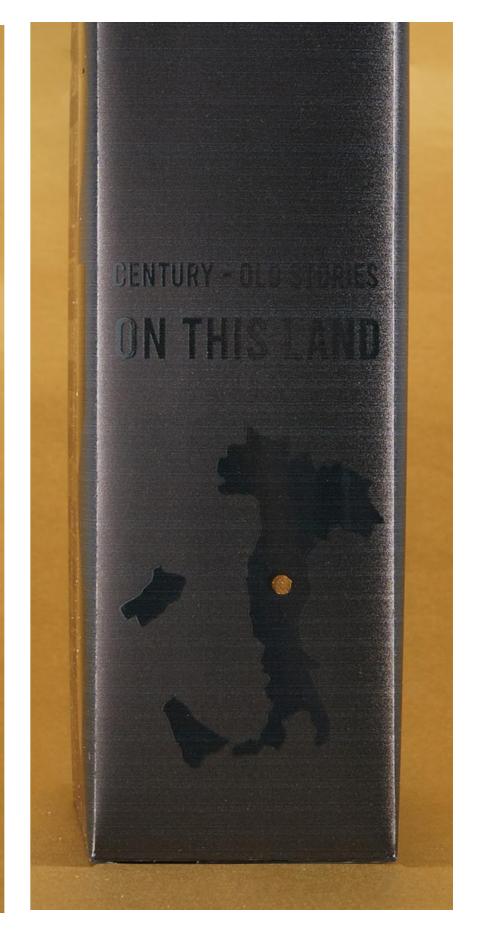

## **ORO | Lentil Packaging**

A premium lentil packaging sold to aid those effected by the earthquakes in central italy and raise money for the local community. Umbria was badly effected, it is known to have the best lentils, therefore called Umbria's gold. ORO means gold in italian.

## PRECIOUS

UMBRIAN GROWN ORGANIC LENTILS