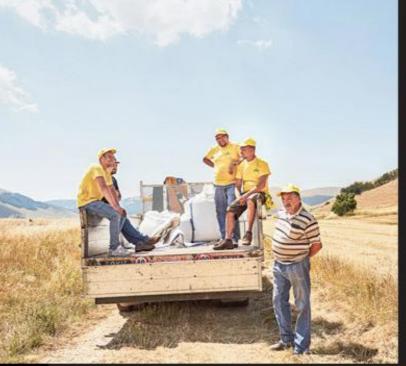

## **ORO | Lentil Packaging**

A premium lentil packaging sold to aid those effected by the earthquakes in central italy and raise money for the local community. Umbria was badly effected, it is known to have the best lentils, therefore called Umbria's gold. ORO means gold in italian.