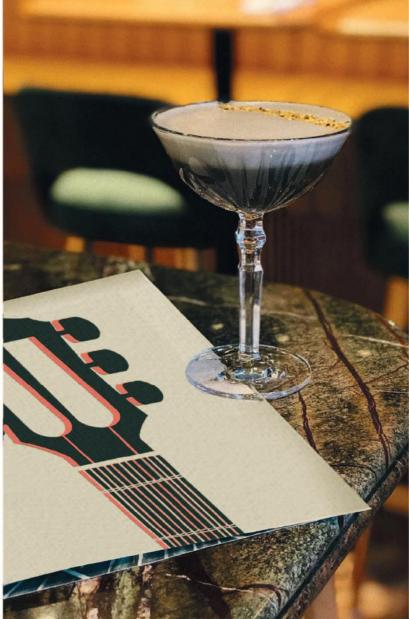

## Sushi Samba | Visual Identity

A new and eye-catching visual identity for the bar and restaurant Sushi Samba which is inspired by Japanese, Brazilian and Peruvian culture and cuisine. The design focuses on the vibrant music aspect of the samba and the neat and carefully crafted aspect of sushi.