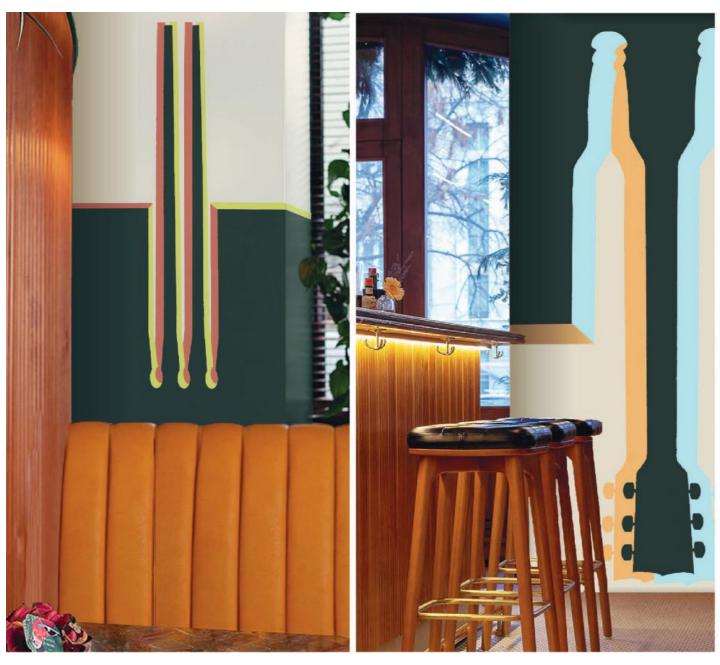

## Sushi Samba | Visual Identity

A new and eye-catching visual identity for the bar and restaurant Sushi Samba which is inspired by Japanese, Brazilian and Peruvian culture and cuisine. The design focuses on the vibrant music aspect of the samba and the neat and carefully crafted aspect of sushi.