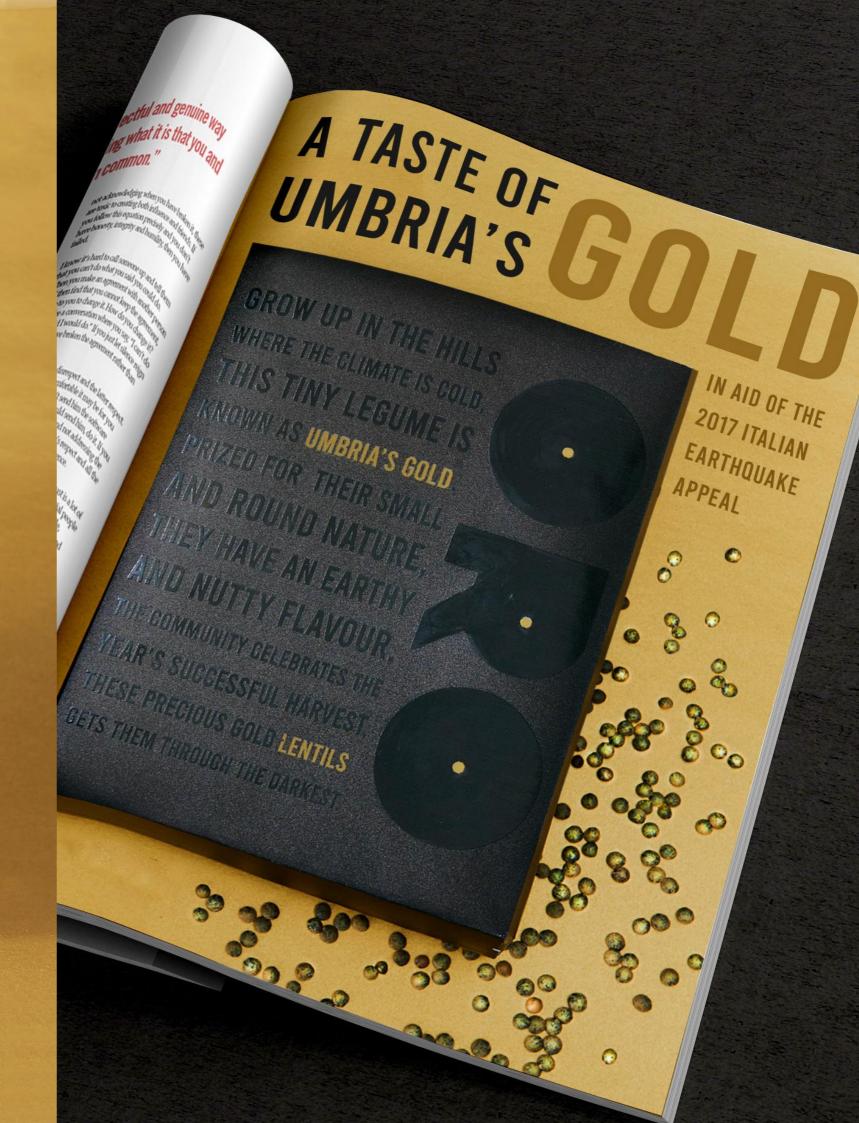

## **ORO | Lentil Packaging**

A premium lentil packaging sold to aid those effected by the earthquakes in central italy and raise money for the local community. Umbria was badly effected, it is known to have the best lentils, therefore called Umbria's gold. ORO means gold in italian.

## PRECIOUS

UMBRIAN GROWN ORGANIC LENTILS