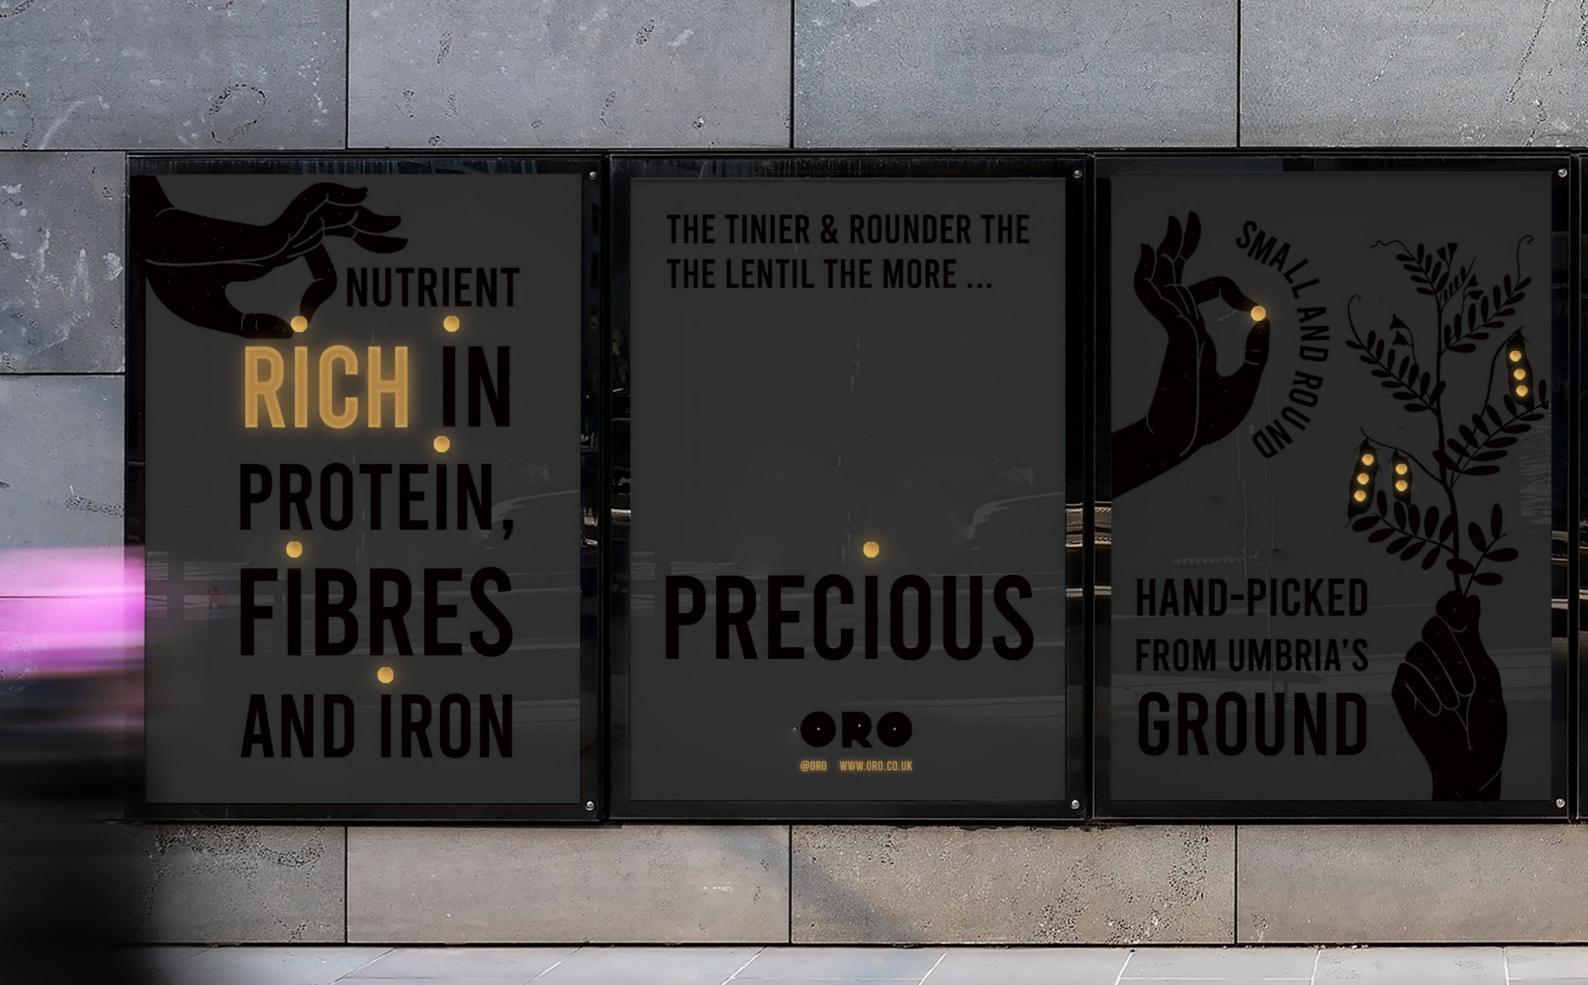

## **ORO | Lentil Packaging**

A premium lentil packaging sold to aid those effected by the earthquakes in central italy and raise money for the local community. Umbria was badly effected, it is known to have the best lentils, therefore called Umbria's gold. ORO means gold in italian.

## PRECIOUS

UMBRIAN GROWN ORGANIC LENTILS