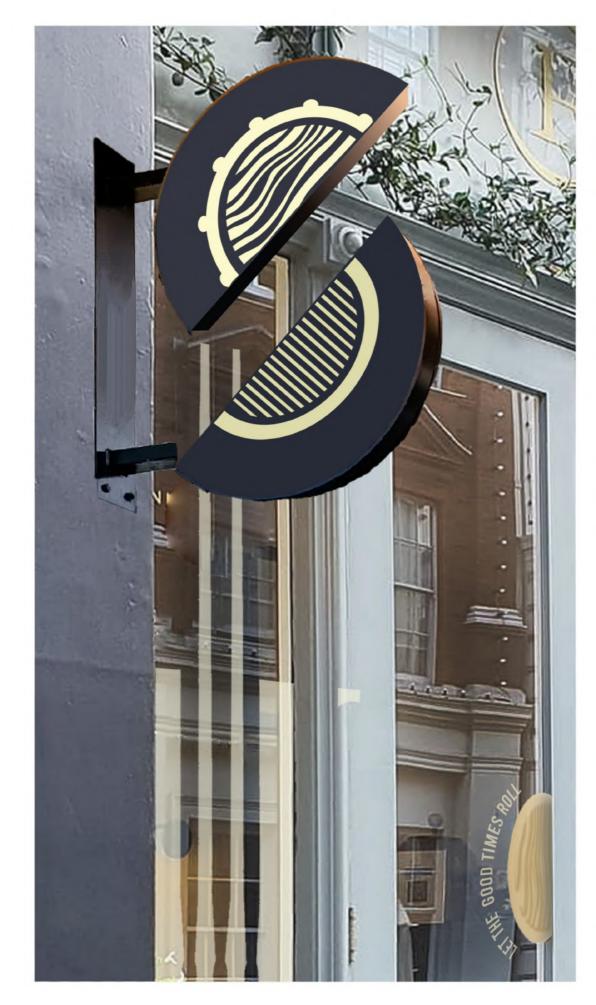

## Sushi Samba | Visual Identity

A new and eye-catching visual identity for the bar and restaurant Sushi Samba which is inspired by Japanese, Brazilian and Peruvian culture and cuisine. The design focuses on the vibrant music aspect of the samba and the neat and carefully crafted aspect of sushi.