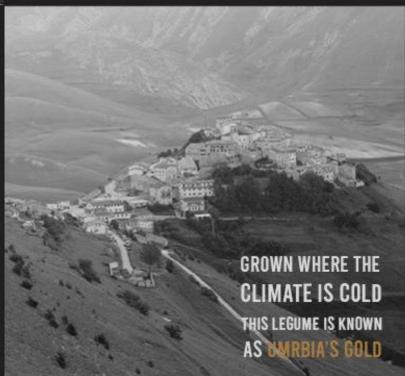

## **ORO | Lentil Packaging**

A premium lentil packaging sold to aid those effected by the earthquakes in central italy and raise money for the local community. Umbria was badly effected, it is known to have the best lentils, therefore called Umbria's gold. ORO means gold in italian.