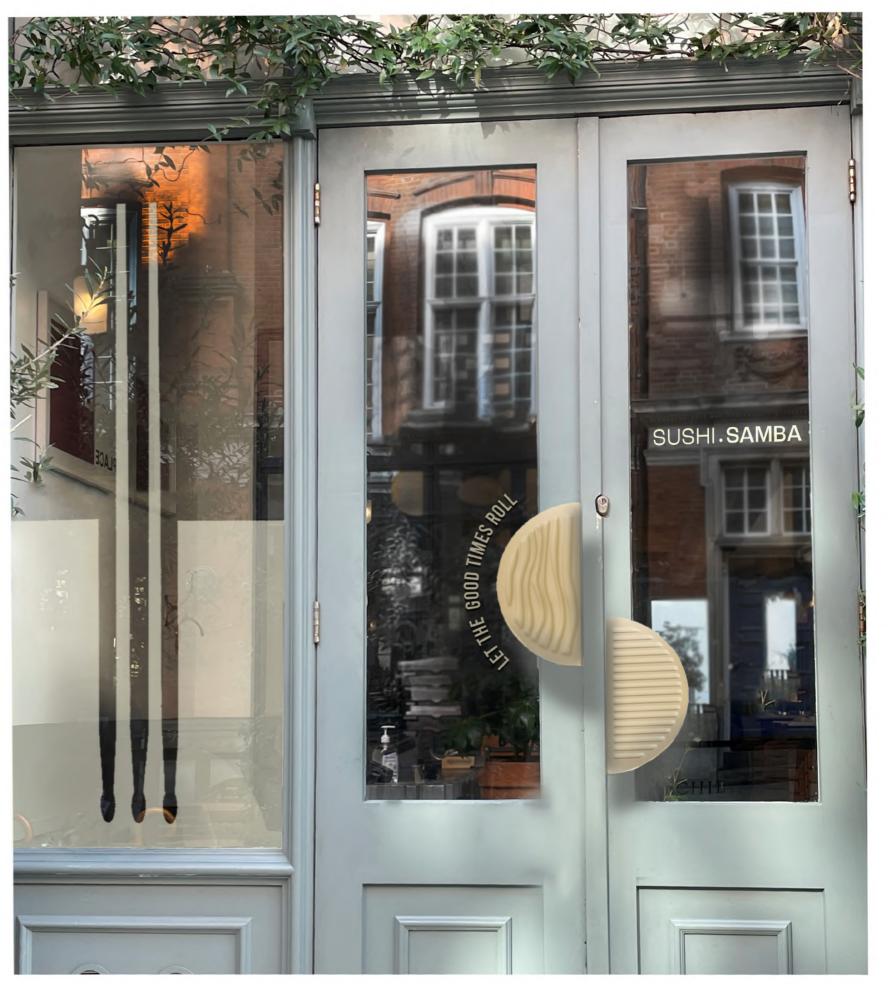

## Sushi Samba | Visual Identity

A new and eye-catching visual identity for the bar and restaurant Sushi Samba which is inspired by Japanese, Brazilian and Peruvian culture and cuisine. The design focuses on the vibrant music aspect of the samba and the neat and carefully crafted aspect of sushi.