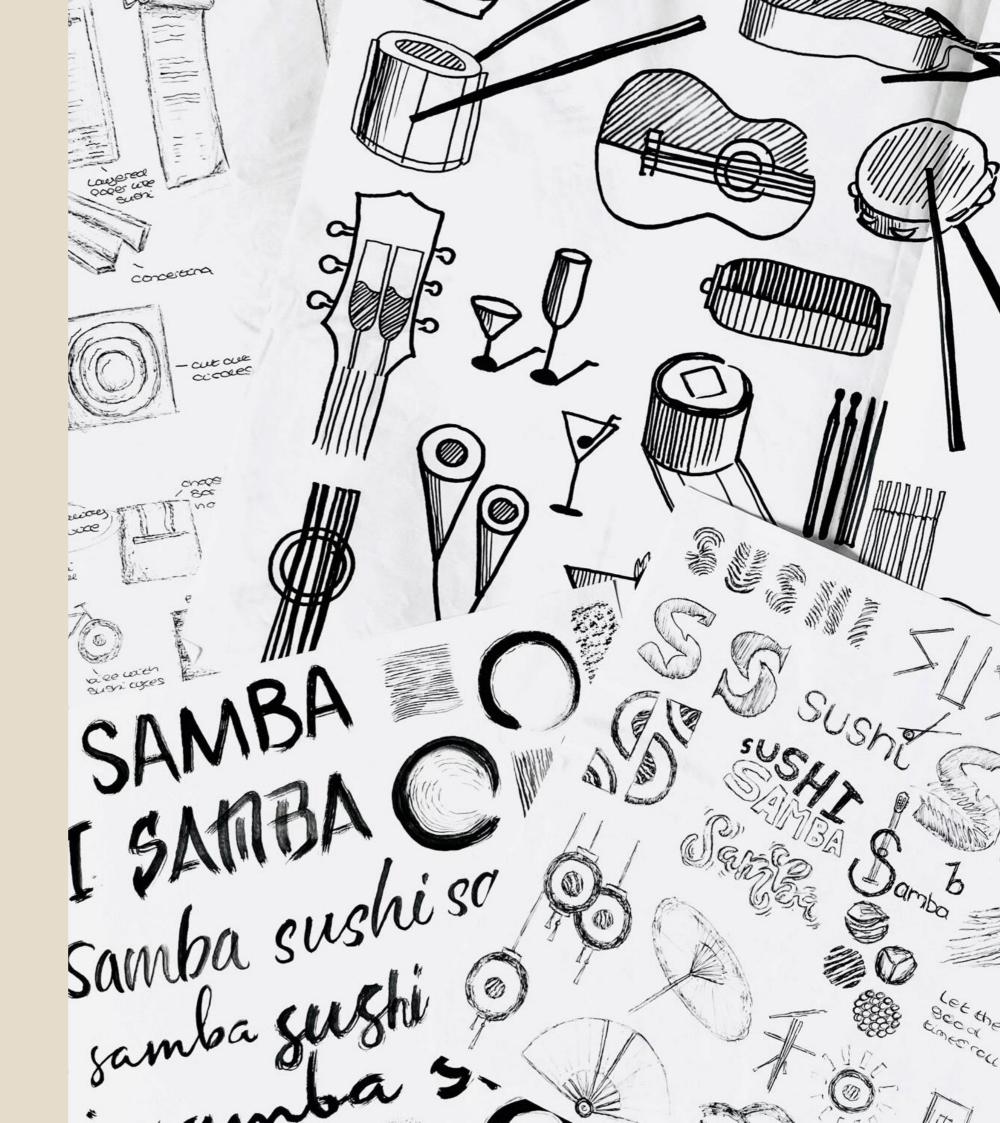

## Sushi Samba | Visual Identity

A new and eye-catching visual identity for the bar and restaurant Sushi Samba which is inspired by Japanese, Brazilian and Peruvian culture and cuisine. The design focuses on the vibrant music aspect of the samba and the neat and carefully crafted aspect of sushi.