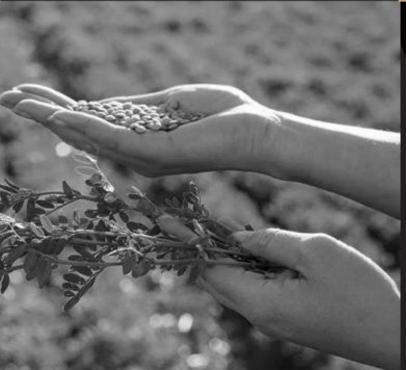

## **ORO | Lentil Packaging**

A premium lentil packaging sold to aid those effected by the earthquakes in central italy and raise money for the local community. Umbria was badly effected, it is known to have the best lentils, therefore called Umbria's gold. ORO means gold in italian.

## PRECIOUS

UMBRIAN GROWN ORGANIC LENTILS