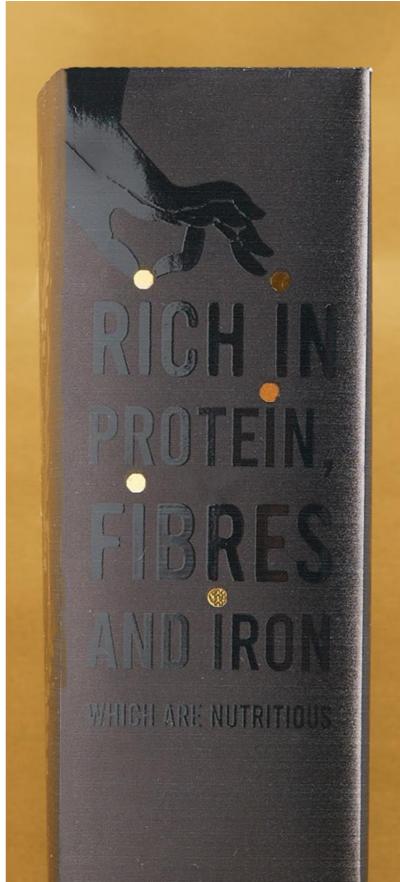

## **ORO | Lentil Packaging**

A premium lentil packaging sold to aid those effected by the earthquakes in central italy and raise money for the local community. Umbria was badly effected, it is known to have the best lentils, therefore called Umbria's gold. ORO means gold in italian.

## PRECIOUS

UMBRIAN GROWN ORGANIC LENTILS