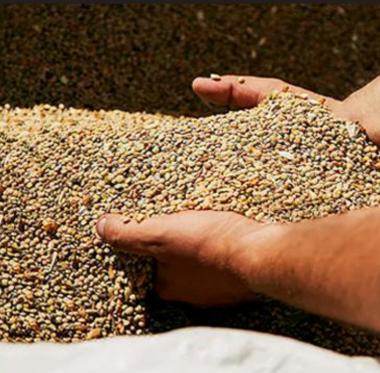

## **ORO | Lentil Packaging**

A premium lentil packaging sold to aid those effected by the earthquakes in central italy and raise money for the local community. Umbria was badly effected, it is known to have the best lentils, therefore called Umbria's gold. ORO means gold in italian.