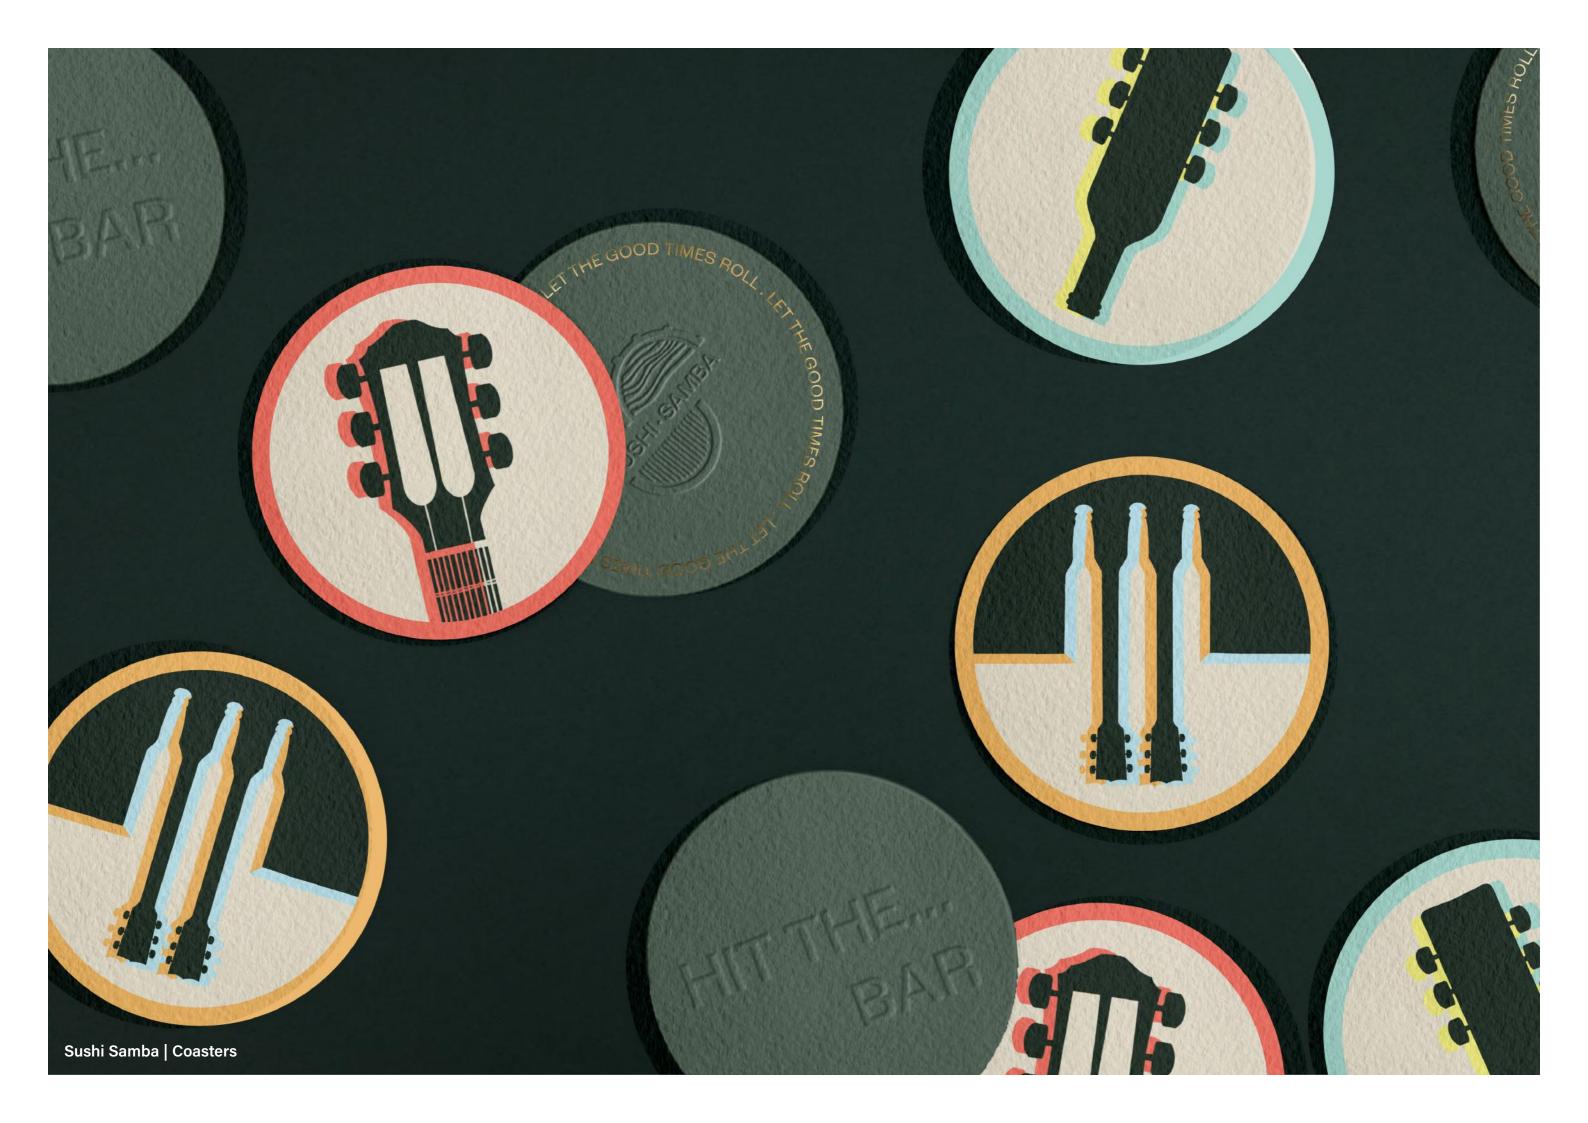

## Sushi Samba | Visual Identity

A new and eye-catching visual identity for the bar and restaurant Sushi Samba which is inspired by Japanese, Brazilian and Peruvian culture and cuisine. The design focuses on the vibrant music aspect of the samba and the neat and carefully crafted aspect of sushi.