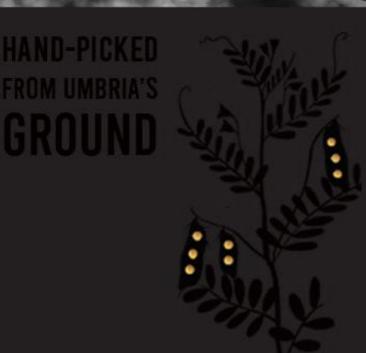

## **ORO | Lentil Packaging**

A premium lentil packaging sold to aid those effected by the earthquakes in central italy and raise money for the local community. Umbria was badly effected, it is known to have the best lentils, therefore called Umbria's gold. ORO means gold in italian.

## PRECIOUS

UMBRIAN GROWN ORGANIC LENTILS