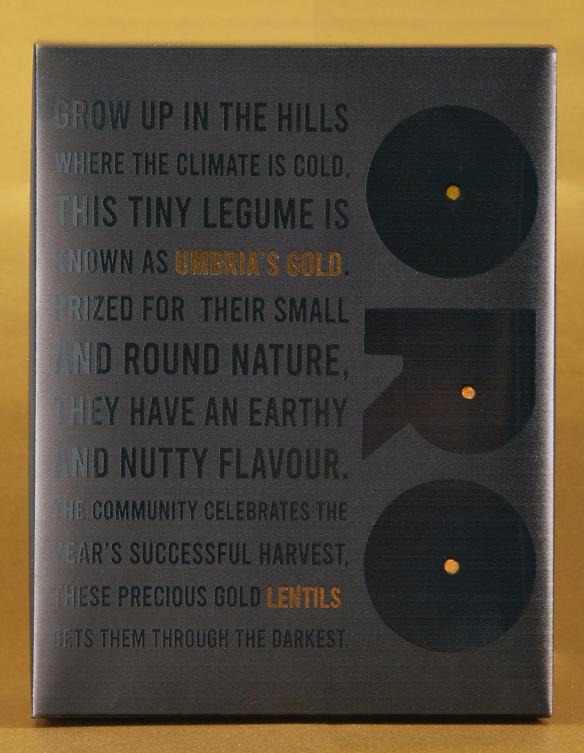

## **ORO | Lentil Packaging**

A premium lentil packaging sold to aid those effected by the earthquakes in central italy and raise money for the local community. Umbria was badly effected, it is known to have the best lentils, therefore called Umbria's gold. ORO means gold in italian.

## PRECIOUS

UMBRIAN GROWN ORGANIC LENTILS