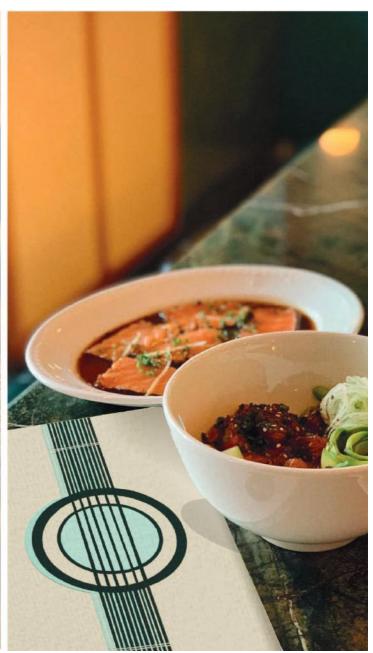

## Sushi Samba | Visual Identity

A new and eye-catching visual identity for the bar and restaurant Sushi Samba which is inspired by Japanese, Brazilian and Peruvian culture and cuisine. The design focuses on the vibrant music aspect of the samba and the neat and carefully crafted aspect of sushi.