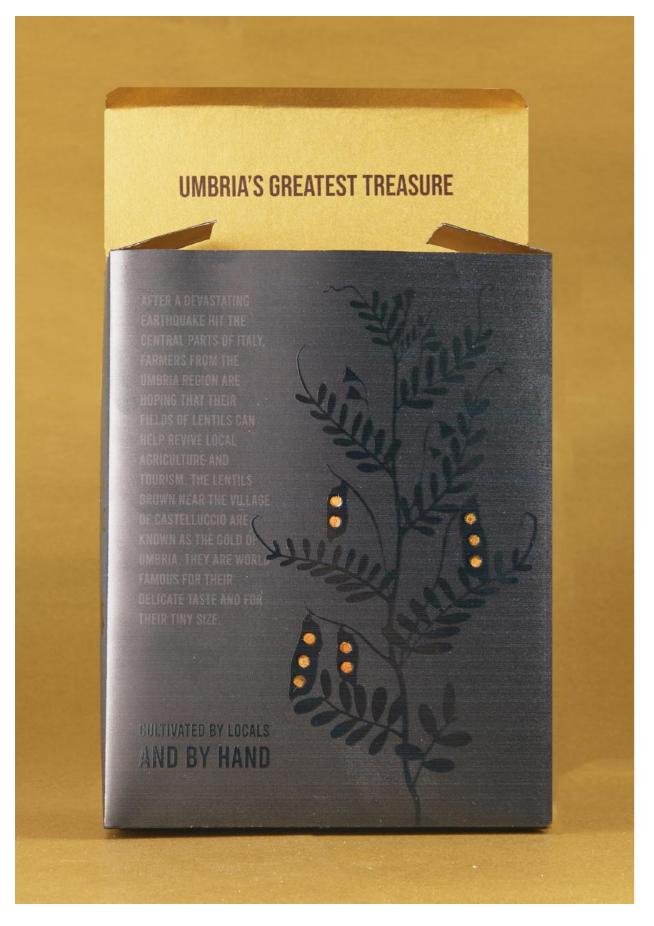

## **ORO | Lentil Packaging**

A premium lentil packaging sold to aid those effected by the earthquakes in central italy and raise money for the local community. Umbria was badly effected, it is known to have the best lentils, therefore called Umbria's gold. ORO means gold in italian.

## PRECIOUS

UMBRIAN GROWN ORGANIC LENTILS