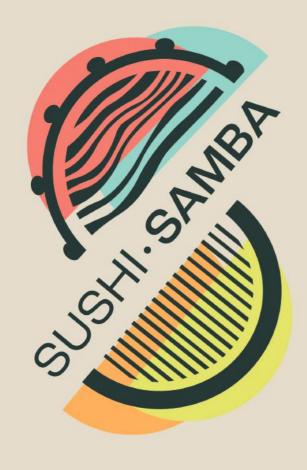

## Sushi Samba | Visual Identity

A new and eye-catching visual identity for the bar and restaurant Sushi Samba which is inspired by Japanese, Brazilian and Peruvian culture and cuisine. The design focuses on the vibrant music aspect of the samba and the neat and carefully crafted aspect of sushi.