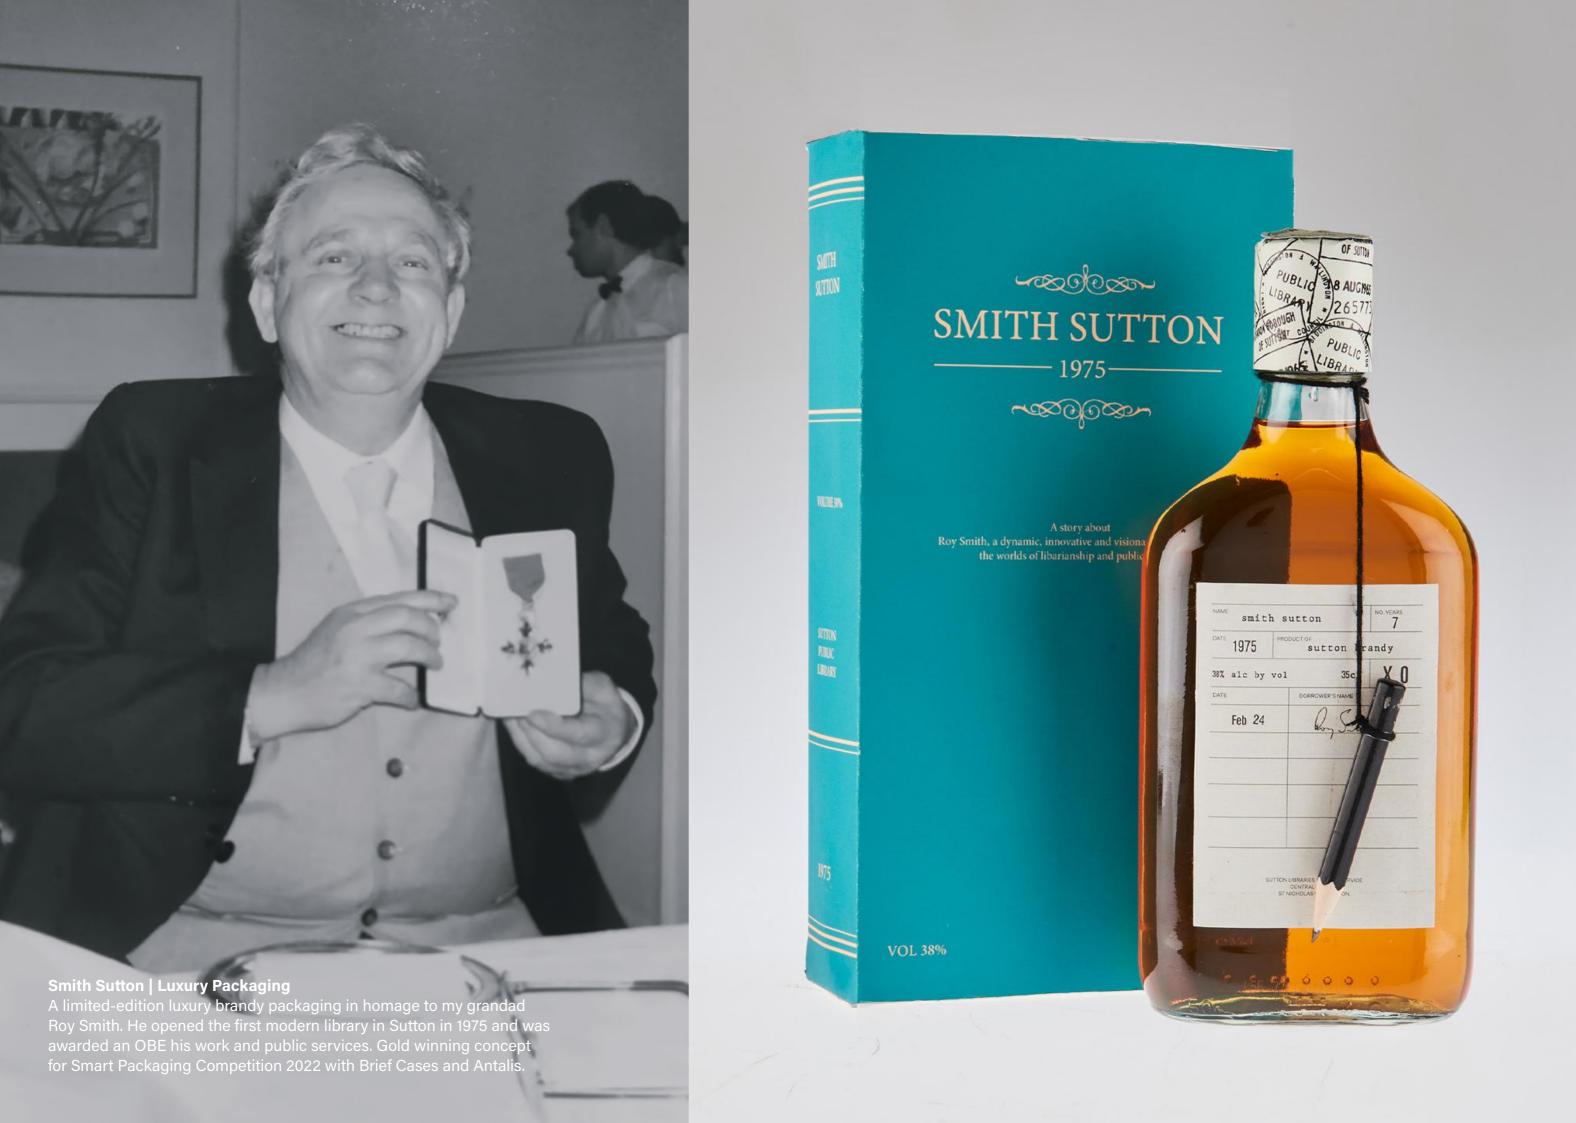

## BETHANY HANSFORD

Norwich University of the Arts

Design Instagram | b.h\_designs\_

bethhansford2002@icloud.com

07850959958

his library was a place of IDEAS, IMAGINATION and STIMULATIONS