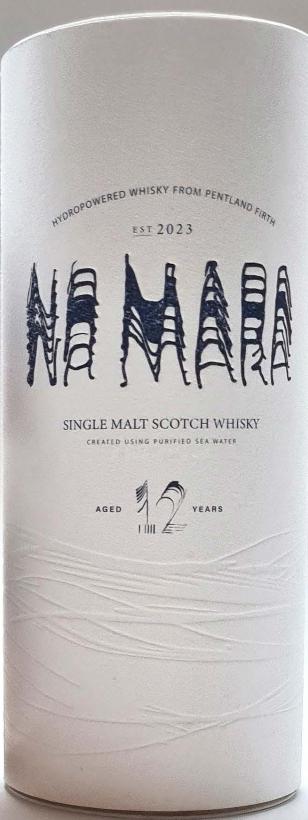

### SINGLE MALT SCOTCH WHISKY

CREATED USING PURIFIED SEA WATER
AGED UNDERWATER BY THE SCOTTISH TIDES

**Brand Opus Competition Shortlist** 

Creation of a sustainable Scotch Whisky brand that is produced using tidal power from The Pentland Firth in Scotland. The Pentland Firth off the Northern coast of Scotland is one of the most efficient parts of the ocean to produce energy from tidal power due to it's high speed currents and positioning.

The branding for Na Mara meaning 'of the sea' in Scottish Gaelic is inspired by rill marks left in the sand from movement of the tides.