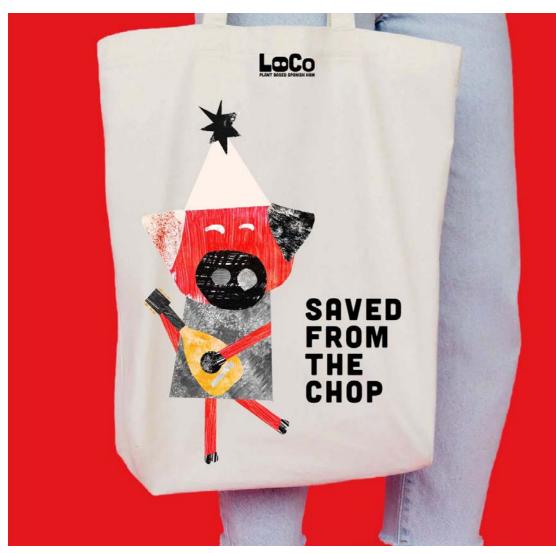

## ELLIE 3/2 PHILPOTT

07763 024237 | elliephilpott96@gmail.com | Year 3 Graphic Design | Norwich University of the Arts

Vegan Spanish alternative-ham brand created from the word 'Loco', meaning crazy in Spanish. Loco is inspired by 'The Pig of St Antony', a tradition from La Alberca in Spain, where every 6 months of the year, a village 'pet' pig is auctioned off and served in local tapas bars.

The Loco pigs are celebrating life through the applications of this brand as they have been 'saved from the chop'.