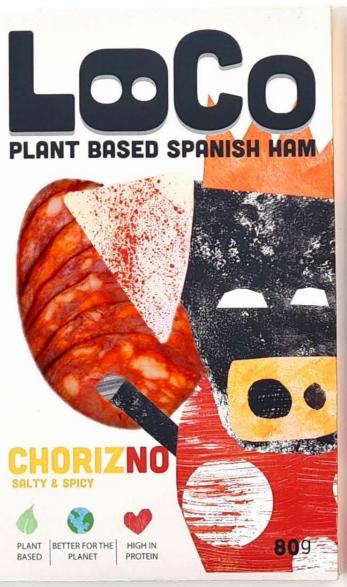

## ELLIE 3/2 PHILPOTT

07763 024237 | elliephilpott96@gmail.com | Year 3 Graphic Design | Norwich University of the Arts

Vegan Spanish alternative-ham brand created from the word 'Loco', meaning crazy in Spanish. Loco is inspired by 'The Pig of St Antony', a tradition from La Alberca in Spain, where every 6 months of the year, a village 'pet' pig is auctioned off and served in local tapas bars.

The Loco pigs are celebrating life through the applications of this brand as they have been 'saved from the chop'.

### SMOKEY PAPRIKA CHORIZNO

KEEPING TAILS TWISTIN'

KEEPING TROTTERS TROTTIN'

HYDROPOWERED WHISKY FROM PENTLAND FIRTH

EST 2023