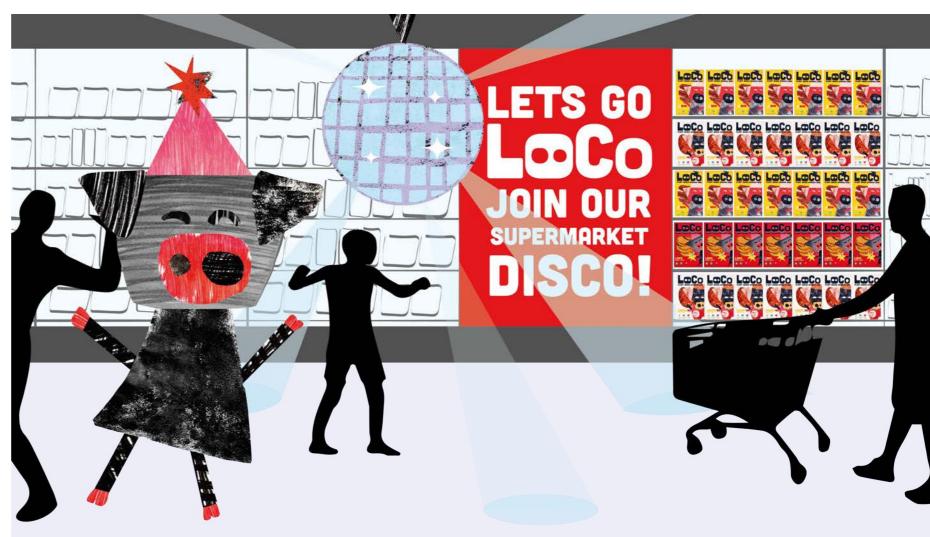

The Loco pigs are celebrating life through the applications of this brand as they have been 'saved from the chop'.