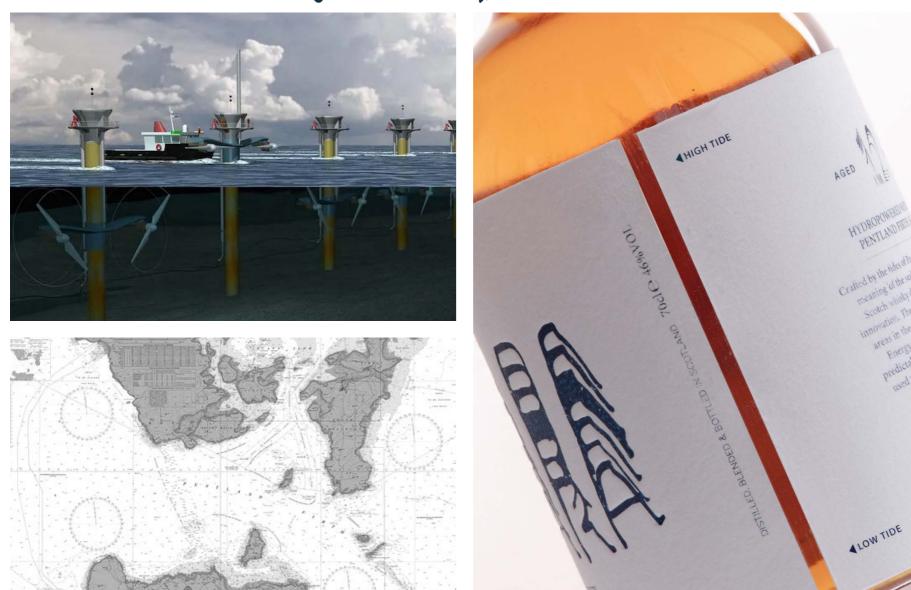

### SINGLE MALT SCOTCH WHISKY

CREATED USING PURIFIED SEA WATER
AGED UNDERWATER BY THE SCOTTISH TIDES

**Brand Opus Competition Shortlist** 

Creation of a sustainable Scotch Whisky brand that is produced using tidal power from The Pentland Firth in Scotland. The Pentland Firth off the Northern coast of Scotland is one of the most efficient parts of the ocean to produce energy from tidal power due to it's high speed currents and positioning.

The branding for Na Mara meaning 'of the sea' in Scottish Gaelic is inspired by rill marks left in the sand from movement of the tides.