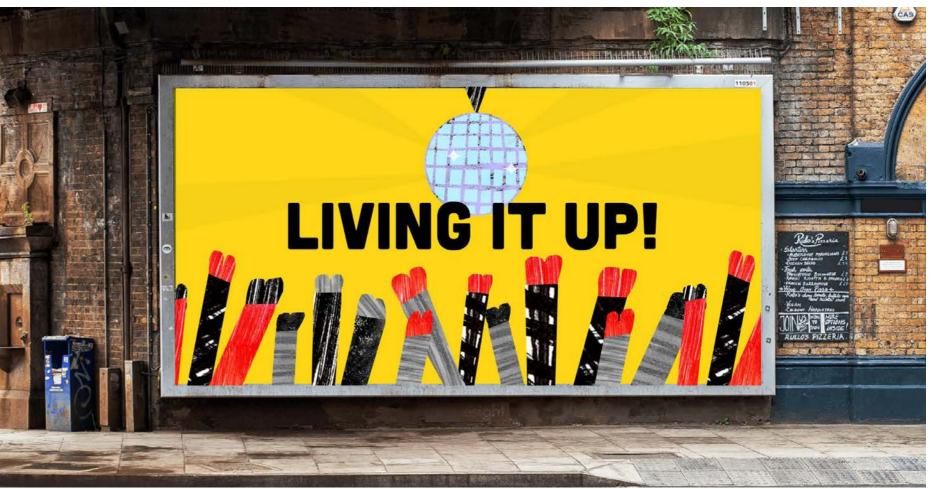

The Loco pigs are celebrating life through the applications of this brand as they have been 'saved from the chop'.