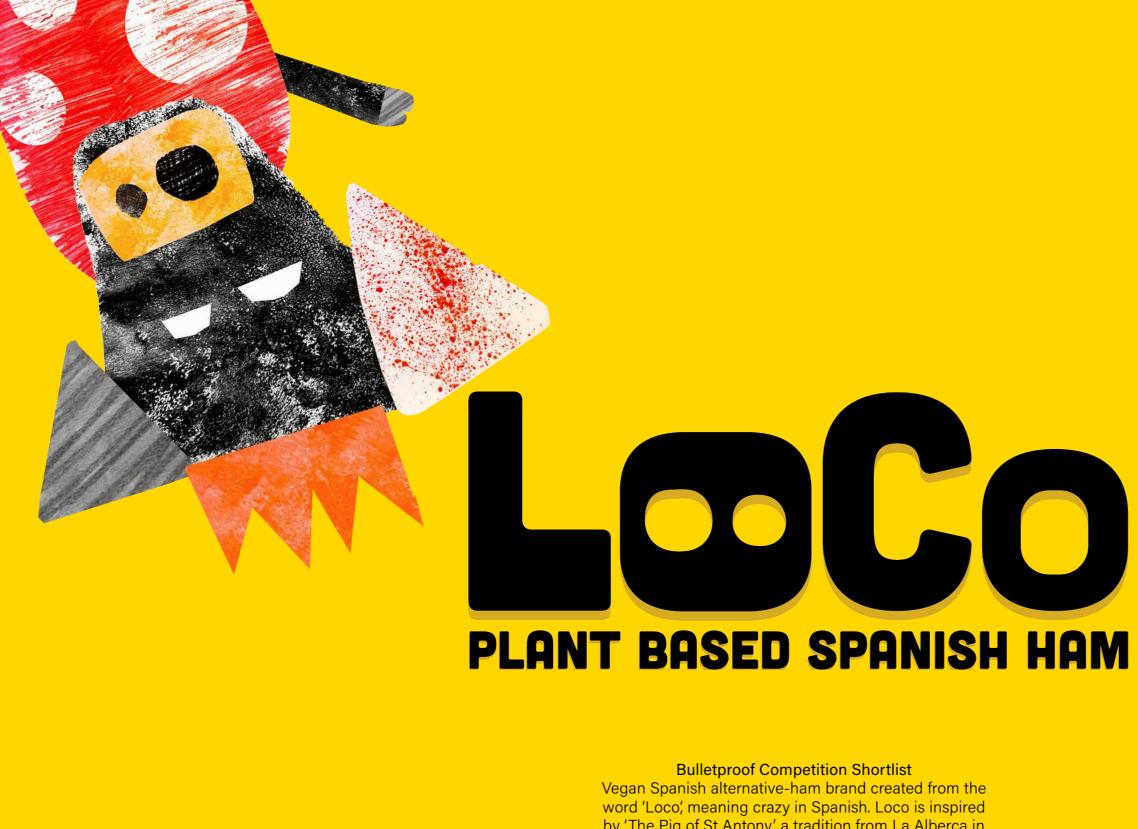

## ELLIE 3/2 PHILPOTT

07763 024237 | elliephilpott96@gmail.com | Year 3 Graphic Design | Norwich University of the Arts

Vegan Spanish alternative-ham brand created from the word 'Loco', meaning crazy in Spanish. Loco is inspired by 'The Pig of St Antony', a tradition from La Alberca in Spain, where every 6 months of the year, a village 'pet' pig is auctioned off and served in local tapas bars.

The Loco pigs are celebrating life through the applications of this brand as they have been 'saved from the chop'.