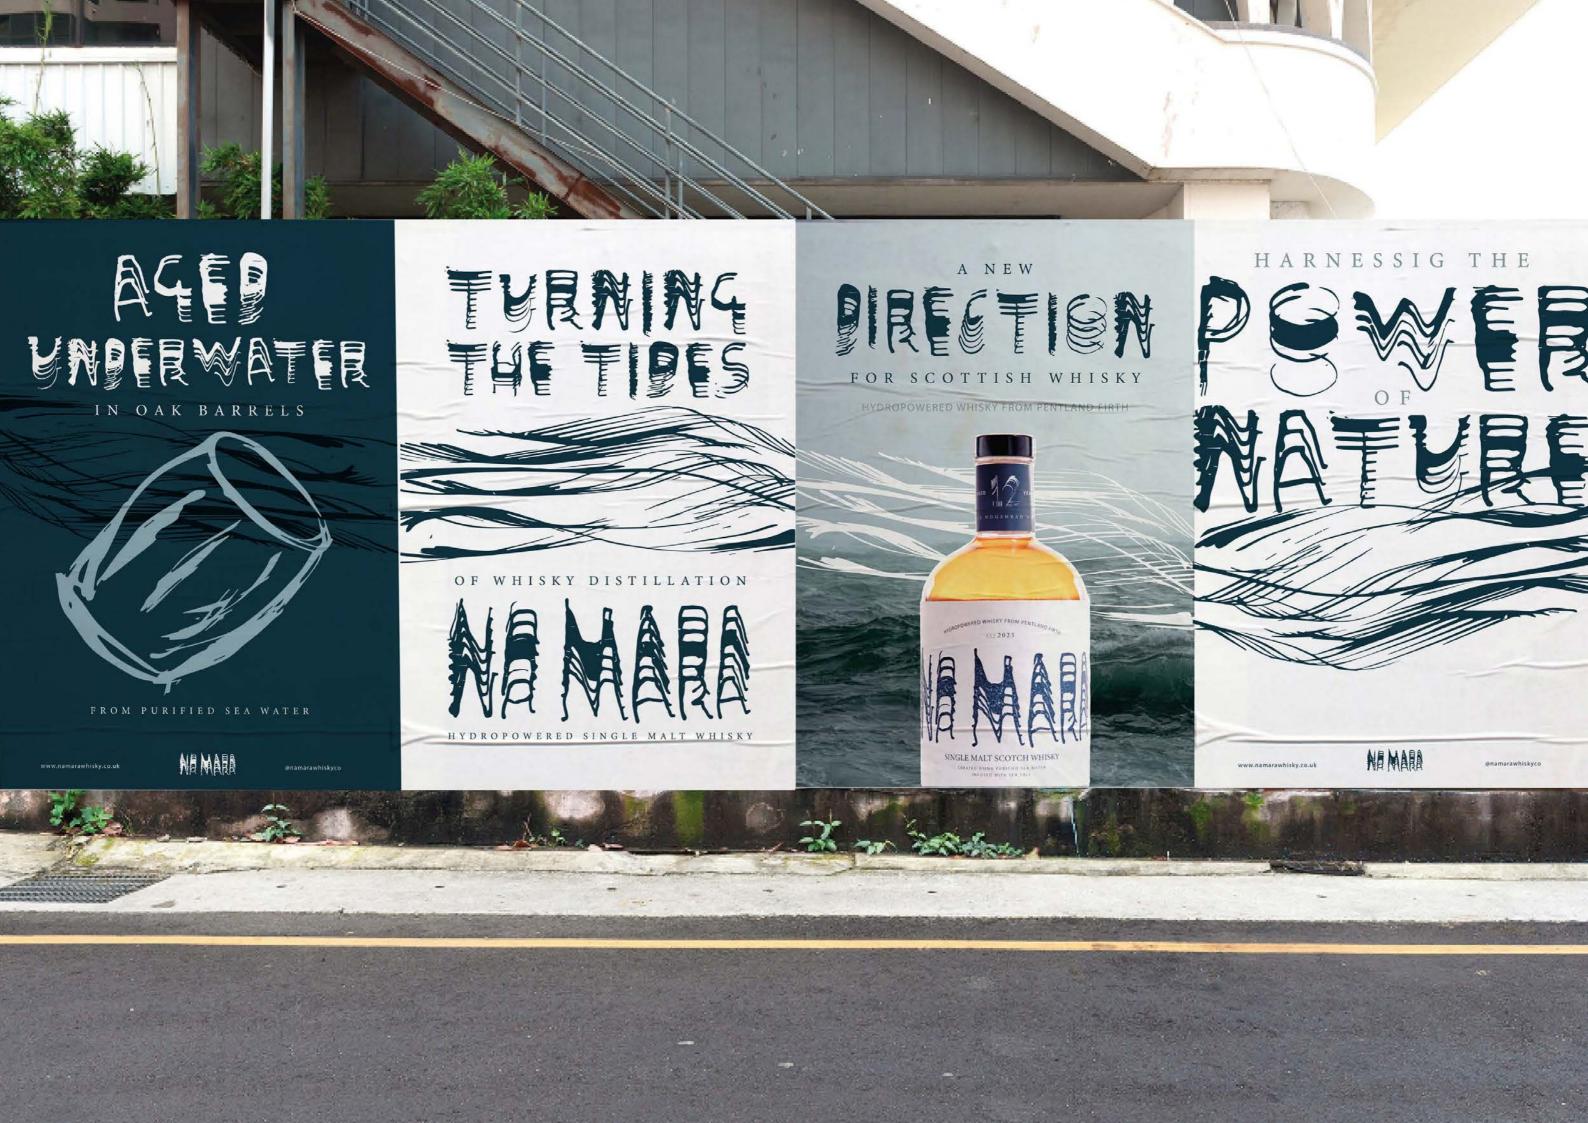

### SMOKEY PAPRIKA CHORIZNO

KEEPING TAILS TWISTIN'

KEEPING TROTTERS TROTTIN'

HYDROPOWERED WHISKY FROM PENTLAND FIRTH

EST 2023

### MARABA

### SINGLE MALT SCOTCH WHISKY

CREATED USING PURIFIED SEA WATER
AGED UNDERWATER BY THE SCOTTISH TIDES

**Brand Opus Competition Shortlist** 

Creation of a sustainable Scotch Whisky brand that is produced using tidal power from The Pentland Firth in Scotland. The Pentland Firth off the Northern coast of Scotland is one of the most efficient parts of the ocean to produce energy from tidal power due to it's high speed currents and positioning.

The branding for Na Mara meaning 'of the sea' in Scottish Gaelic is inspired by rill marks left in the sand from movement of the tides.