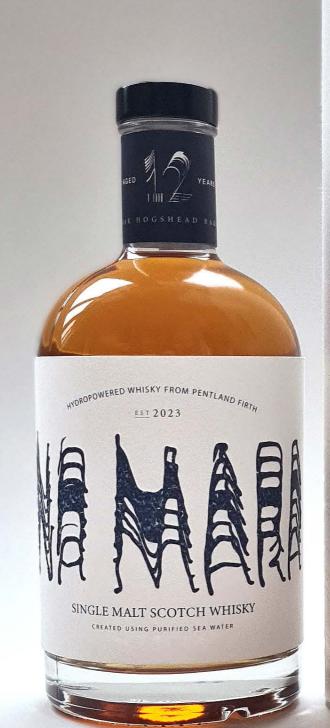

### SINGLE MALT SCOTCH WHISKY

CREATED USING PURIFIED SEA WATER
AGED UNDERWATER BY THE SCOTTISH TIDES

**Brand Opus Competition Shortlist** 

Creation of a sustainable Scotch Whisky brand that is produced using tidal power from The Pentland Firth in Scotland. The Pentland Firth off the Northern coast of Scotland is one of the most efficient parts of the ocean to produce energy from tidal power due to it's high speed currents and positioning.

The branding for Na Mara meaning 'of the sea' in Scottish Gaelic is inspired by rill marks left in the sand from movement of the tides.