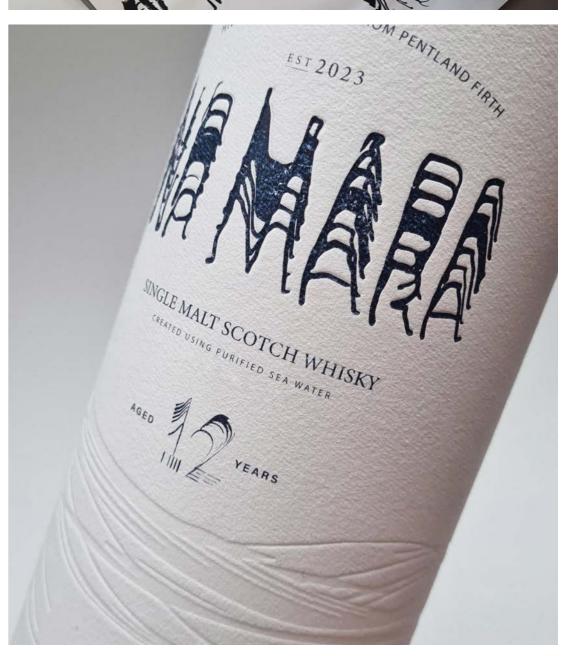

### SINGLE MALT SCOTCH WHISKY

CREATED USING PURIFIED SEA WATER
AGED UNDERWATER BY THE SCOTTISH TIDES

**Brand Opus Competition Shortlist** 

Creation of a sustainable Scotch Whisky brand that is produced using tidal power from The Pentland Firth in Scotland. The Pentland Firth off the Northern coast of Scotland is one of the most efficient parts of the ocean to produce energy from tidal power due to it's high speed currents and positioning.

The branding for Na Mara meaning 'of the sea' in Scottish Gaelic is inspired by rill marks left in the sand from movement of the tides.