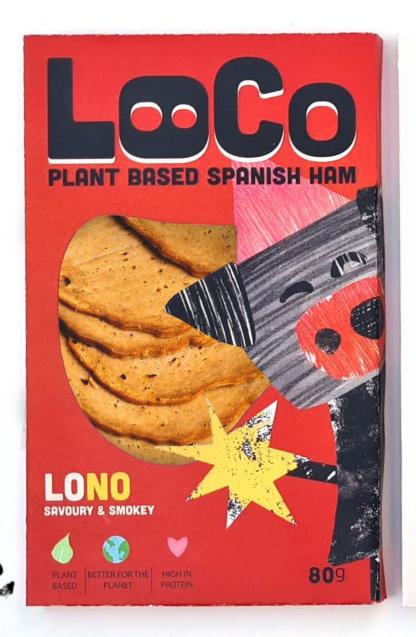

## ELLIE 3/2 PHILPOTT

07763 024237 | elliephilpott96@gmail.com | Year 3 Graphic Design | Norwich University of the Arts

Vegan Spanish alternative-ham brand created from the word 'Loco', meaning crazy in Spanish. Loco is inspired by 'The Pig of St Antony', a tradition from La Alberca in Spain, where every 6 months of the year, a village 'pet' pig is auctioned off and served in local tapas bars.

The Loco pigs are celebrating life through the applications of this brand as they have been 'saved from the chop'.