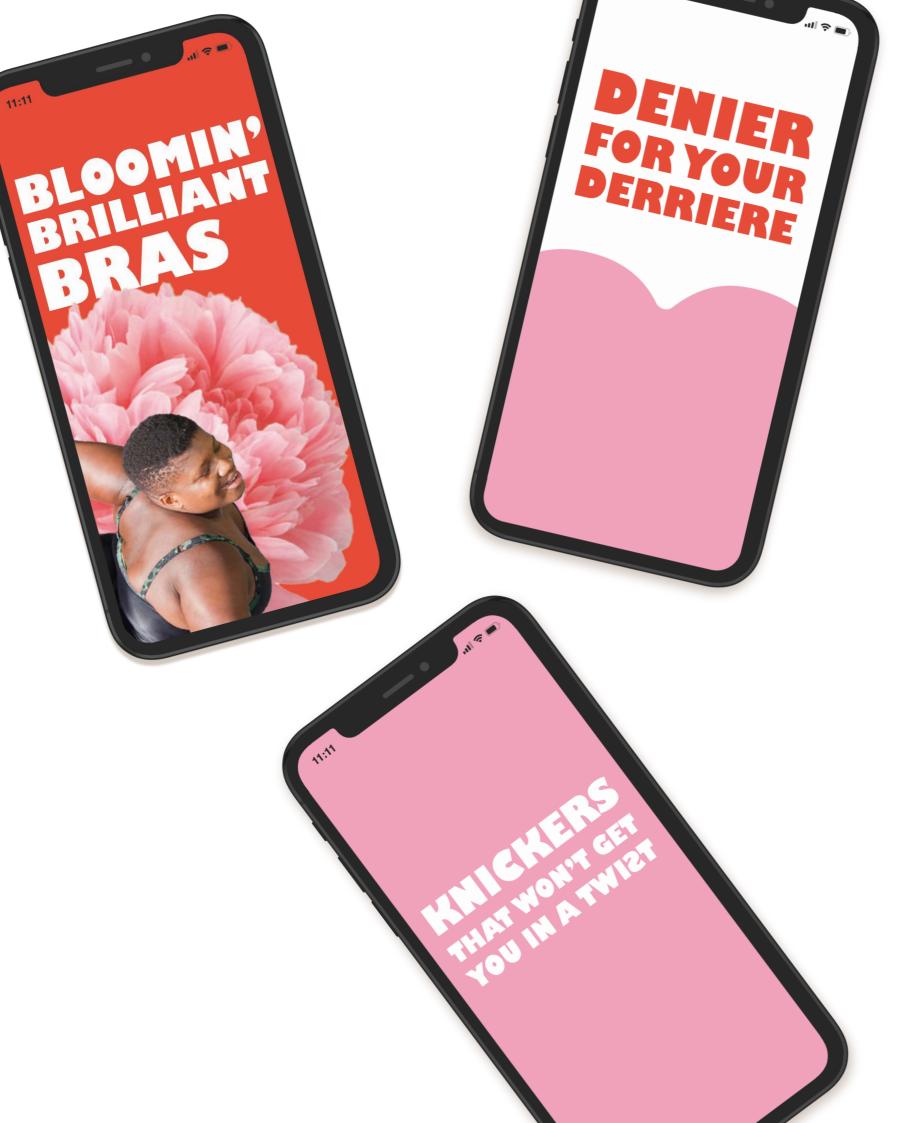

# 

Visual Identity for plus size lingerie brand, Big Bloomers, celebrating diversity in the female form. This identity is all about being loud, proud and comfortable in your own skin, no matter your size.