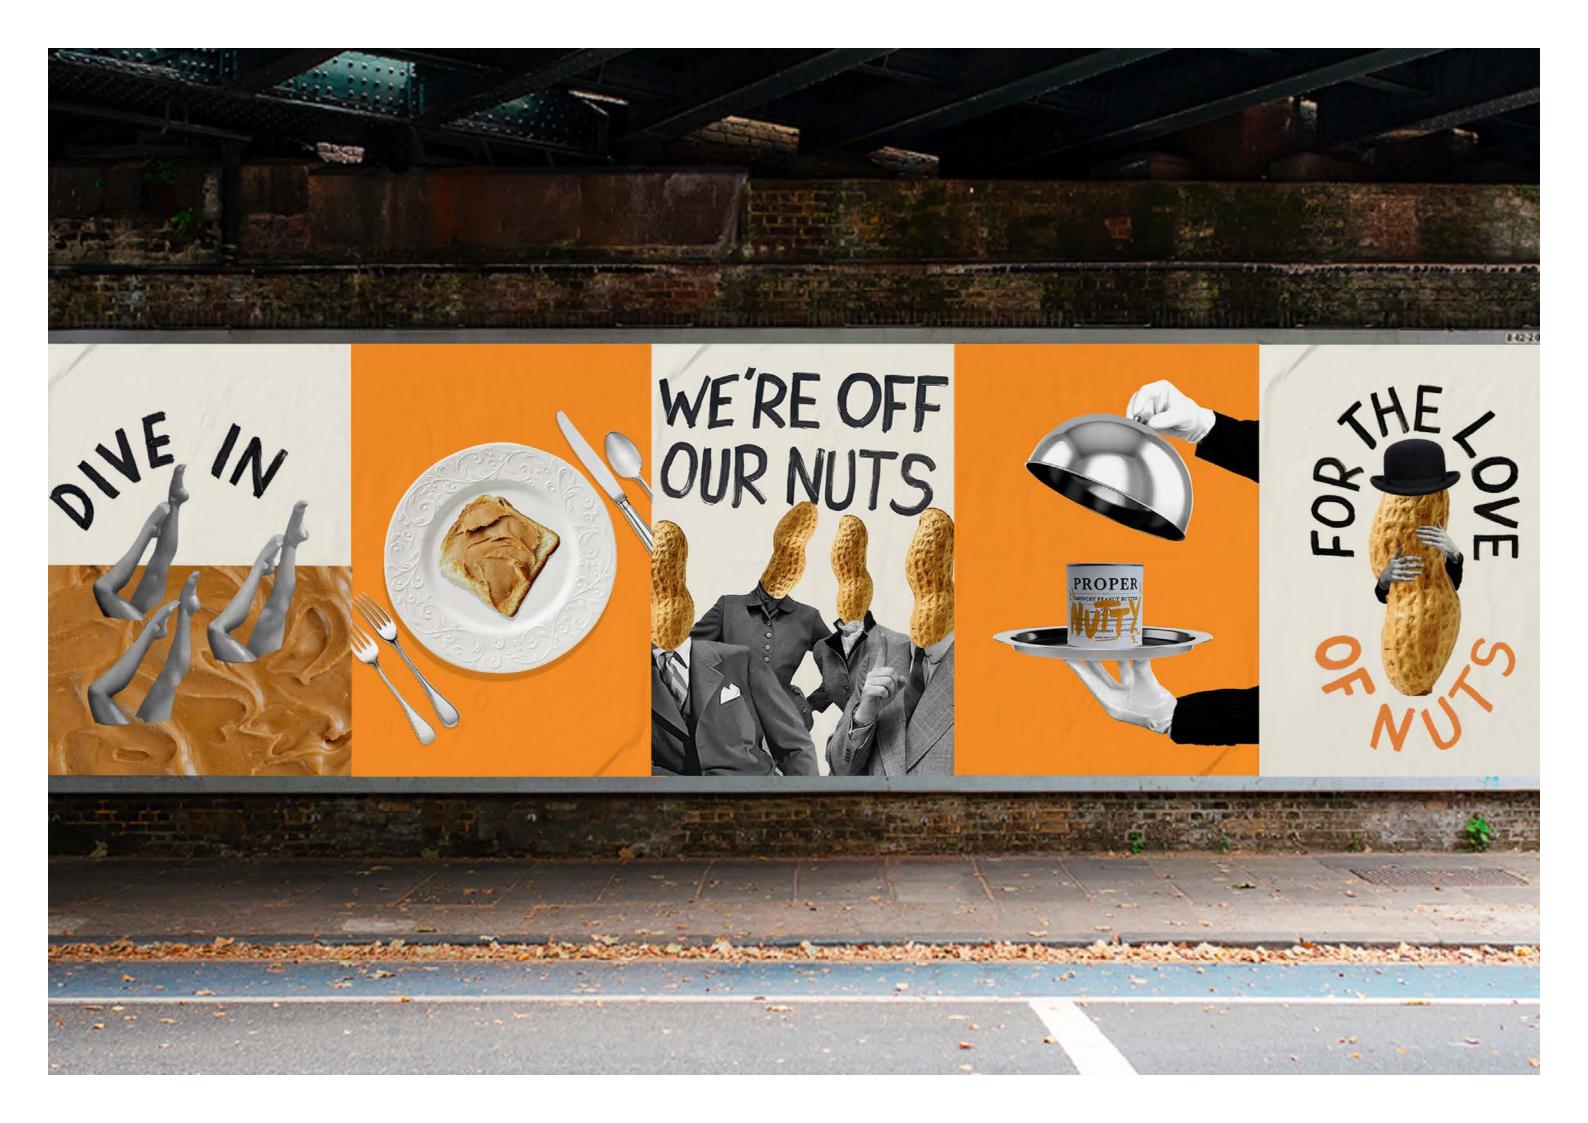

## ELLIE 3/2 PHILPOTT

07763 024237 | elliephilpott96@gmail.com | Year 3 Graphic Design | Norwich University of the Arts

Vegan Spanish alternative-ham brand created from the word 'Loco', meaning crazy in Spanish. Loco is inspired by 'The Pig of St Antony', a tradition from La Alberca in Spain, where every 6 months of the year, a village 'pet' pig is auctioned off and served in local tapas bars.

The Loco pigs are celebrating life through the applications of this brand as they have been 'saved from the chop'.