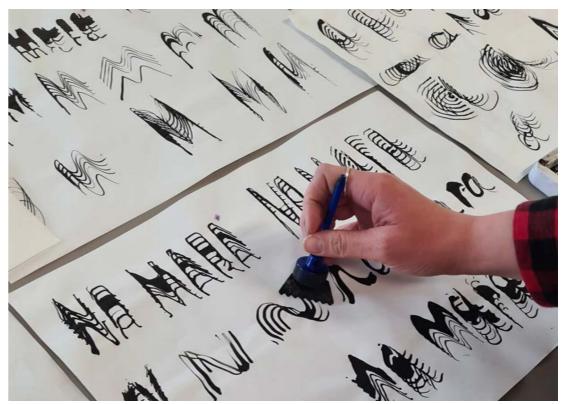

The branding for Na Mara meaning 'of the sea' in Scottish Gaelic is inspired by rill marks left in the sand from movement of the tides.