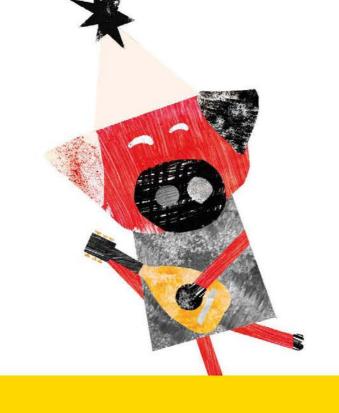

## ELLIE 3/2 PHILPOTT

07763 024237 | elliephilpott96@gmail.com | Year 3 Graphic Design | Norwich University of the Arts

Vegan Spanish alternative-ham brand created from the word 'Loco', meaning crazy in Spanish. Loco is inspired by 'The Pig of St Antony', a tradition from La Alberca in Spain, where every 6 months of the year, a village 'pet' pig is auctioned off and served in local tapas bars.

The Loco pigs are celebrating life through the applications of this brand as they have been 'saved from the chop'.