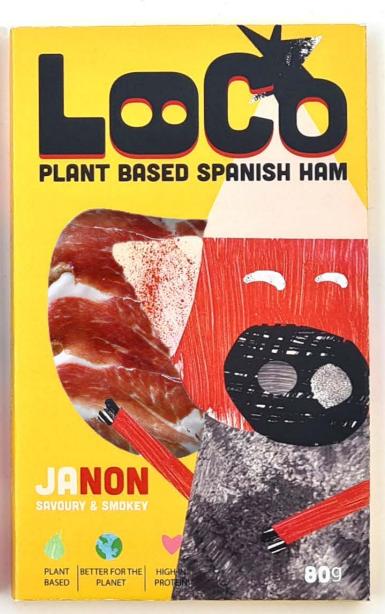

## ELLIE 3/2 PHILPOTT

07763 024237 | elliephilpott96@gmail.com | Year 3 Graphic Design | Norwich University of the Arts

Vegan Spanish alternative-ham brand created from the word 'Loco', meaning crazy in Spanish. Loco is inspired by 'The Pig of St Antony', a tradition from La Alberca in Spain, where every 6 months of the year, a village 'pet' pig is auctioned off and served in local tapas bars.

The Loco pigs are celebrating life through the applications of this brand as they have been 'saved from the chop'.