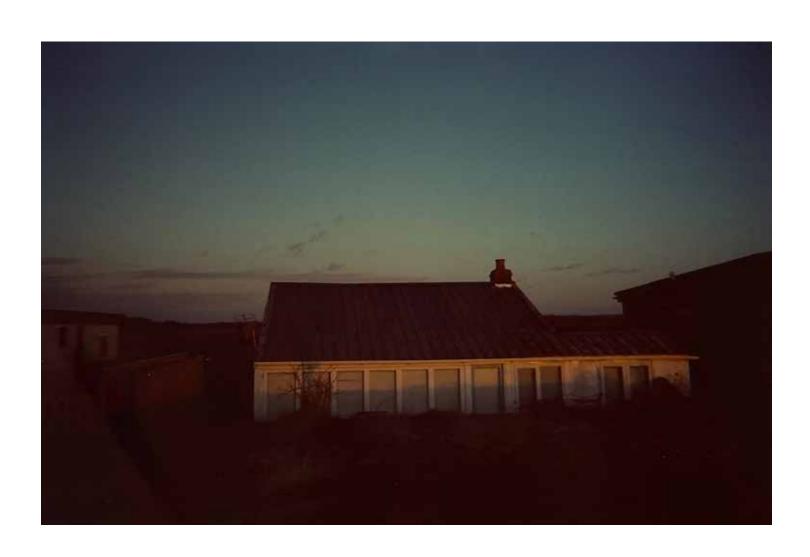

## Feelings of Nostalgia.

I create cinematic imagery to explore and tell stories. My Final Major Project is centred around six photo shoots portraying nostalgia. Within the project I present mundane scenes with sentimental perspectives. This imagery encourages the viewer to experience 'Feelings of Nostalgia'. I use the following settings to tell a narrative: A Seaside Town; First Dates; Granny Scuba's House, The Local [Pub]; A Summer Evening. Credits:

Studio Still life photographer: Joshua Whittington

The Local.

A Summer Evening.