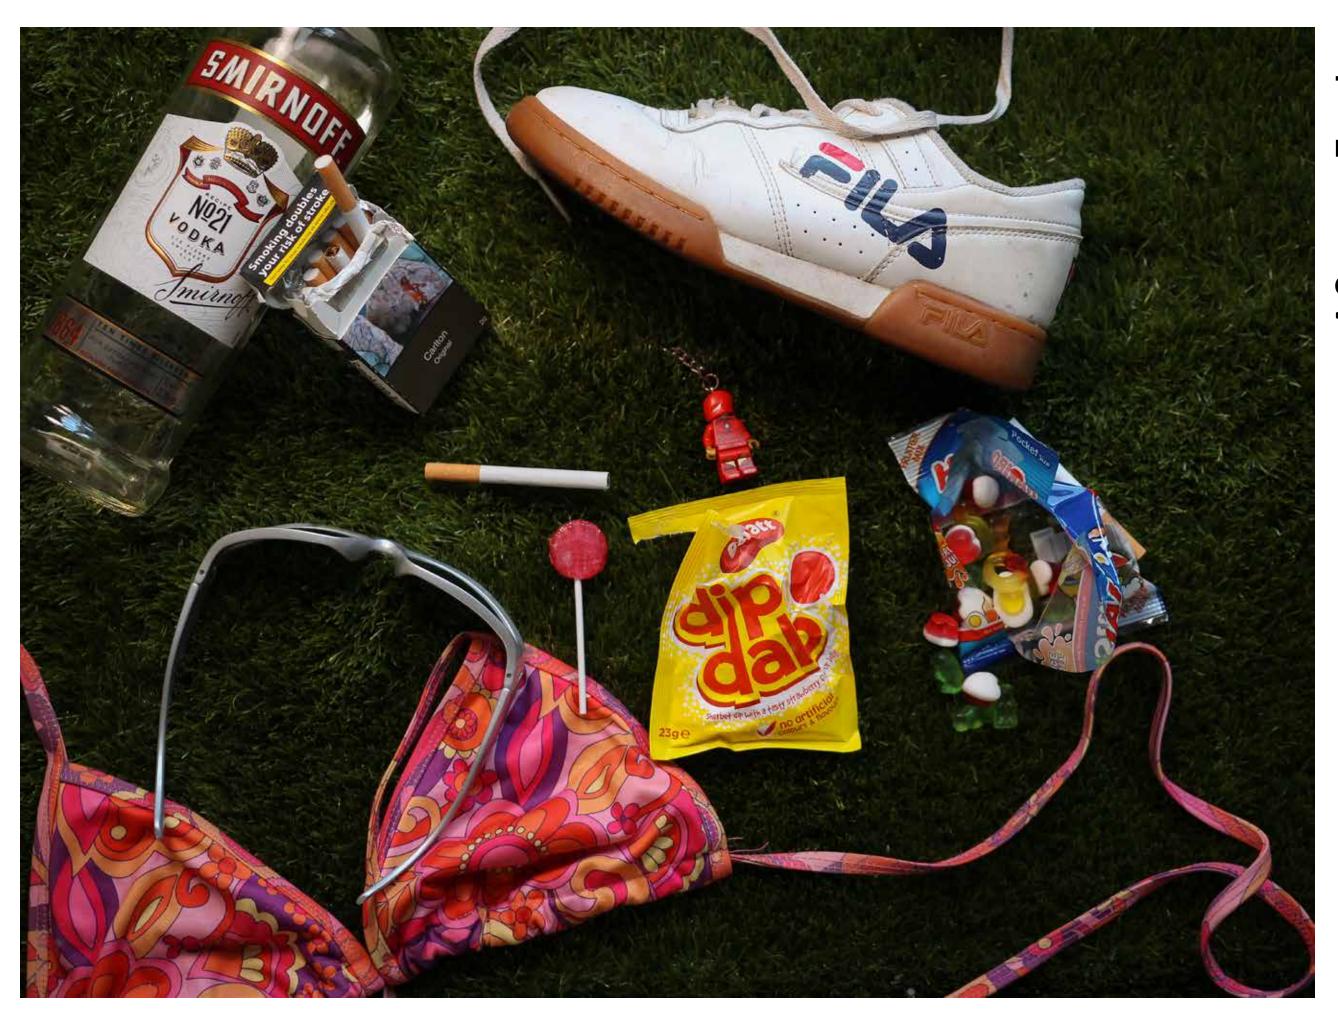

## Feelings of Nostalgia.

I create cinematic imagery to explore and tell stories. My Final Major Project is centred around six photo shoots portraying nostalgia. Within the project I present mundane scenes with sentimental perspectives. This imagery encourages the viewer to experience 'Feelings of Nostalgia'. I use the following settings to tell a narrative: A Seaside Town; First Dates; Granny Scuba's House, The Local [Pub]; A Summer Evening. Credits:

Photographer, Stylist and Director: Ellie Parnham Studio Still Life Photographer: Joshua Whittington

A Seaside Town.

**First Dates.** 

Studio Still life photographer: Joshua Whittington

Granny Scuba's House.

Studio Still life photographer: Joshua Whittington

The Local.

A Summer Evening.