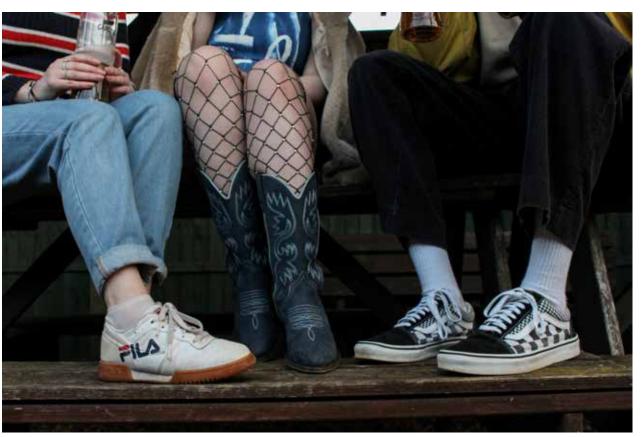

## Feelings of Nostalgia.

I create cinematic imagery to explore and tell stories. My Final Major Project is centred around six photo shoots portraying nostalgia. Within the project I present mundane scenes with sentimental perspectives. This imagery encourages the viewer to experience 'Feelings of Nostalgia'. I use the following settings to tell a narrative: A Seaside Town; First Dates; Granny Scuba's House, The Local [Pub]; A Summer Evening. Credits:

Studio Still life photographer: Joshua Whittington

The Local.

A Summer Evening.