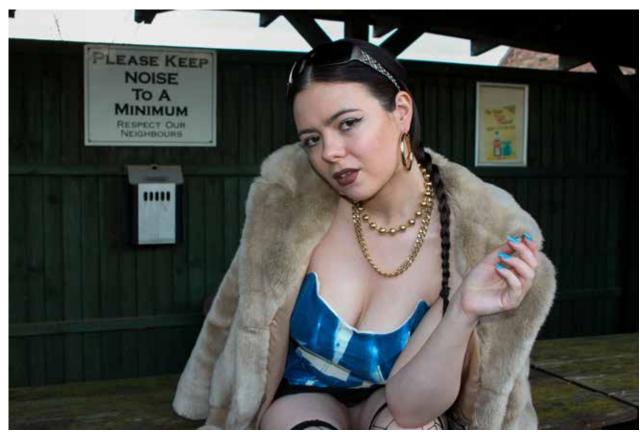

## Feelings of Nostalgia.

I create cinematic imagery to explore and tell stories. My Final Major Project is centred around six photo shoots portraying nostalgia. Within the project I present mundane scenes with sentimental perspectives. This imagery encourages the viewer to experience 'Feelings of Nostalgia'. I use the following settings to tell a narrative: A Seaside Town; First Dates; Granny Scuba's House, The Local [Pub]; A Summer Evening. Credits:

Photographer, Stylist and Director: Ellie Parnham Studio Still Life Photographer: Joshua Whittington

A Seaside Town.

**First Dates.** 

Studio Still life photographer: Joshua Whittington

Granny Scuba's House.

Studio Still life photographer: Joshua Whittington

The Local.

A Summer Evening.