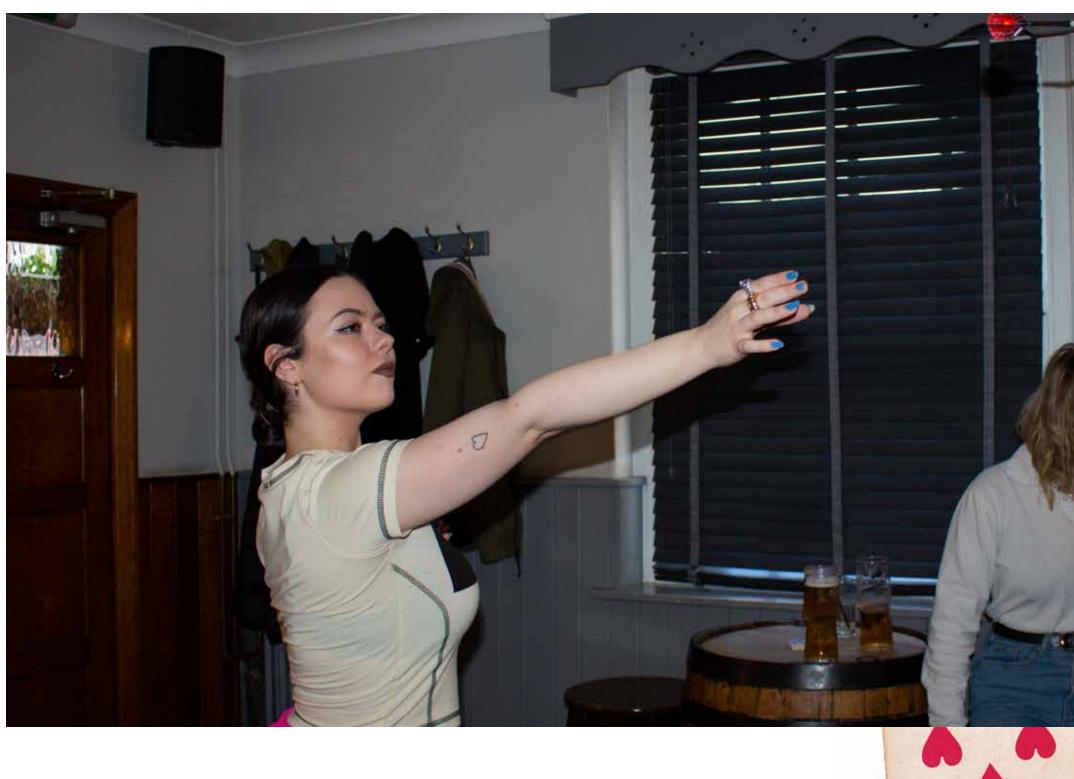

## Feelings of Nostalgia.

I create cinematic imagery to explore and tell stories. My Final Major Project is centred around six photo shoots portraying nostalgia. Within the project I present mundane scenes with sentimental perspectives. This imagery encourages the viewer to experience 'Feelings of Nostalgia'. I use the following settings to tell a narrative: A Seaside Town; First Dates; Granny Scuba's House, The Local [Pub]; A Summer Evening. Credits:

Studio Still life photographer: Joshua Whittington

The Local.

A Summer Evening.