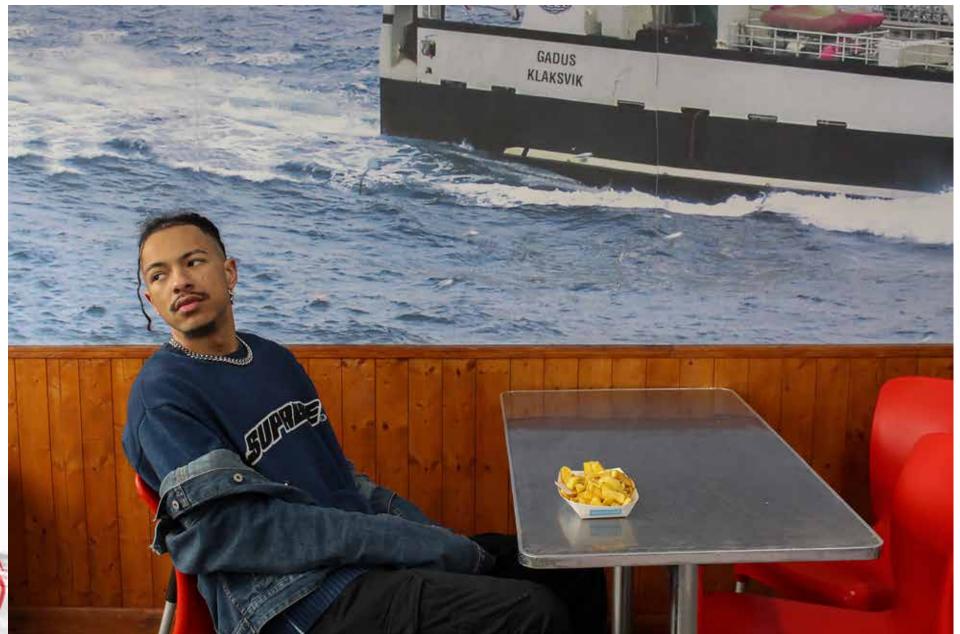

## Feelings of Nostalgia.

I create cinematic imagery to explore and tell stories. My Final Major Project is centred around six photo shoots portraying nostalgia. Within the project I present mundane scenes with sentimental perspectives. This imagery encourages the viewer to experience 'Feelings of Nostalgia'. I use the following settings to tell a narrative: A Seaside Town; First Dates; Granny Scuba's House, The Local [Pub]; A Summer Evening. Credits:

Photographer, Stylist and Director: Ellie Parnham Studio Still Life Photographer: Joshua Whittington

A Seaside Town.

**First Dates.** 

Studio Still life photographer: Joshua Whittington

Granny Scuba's House.