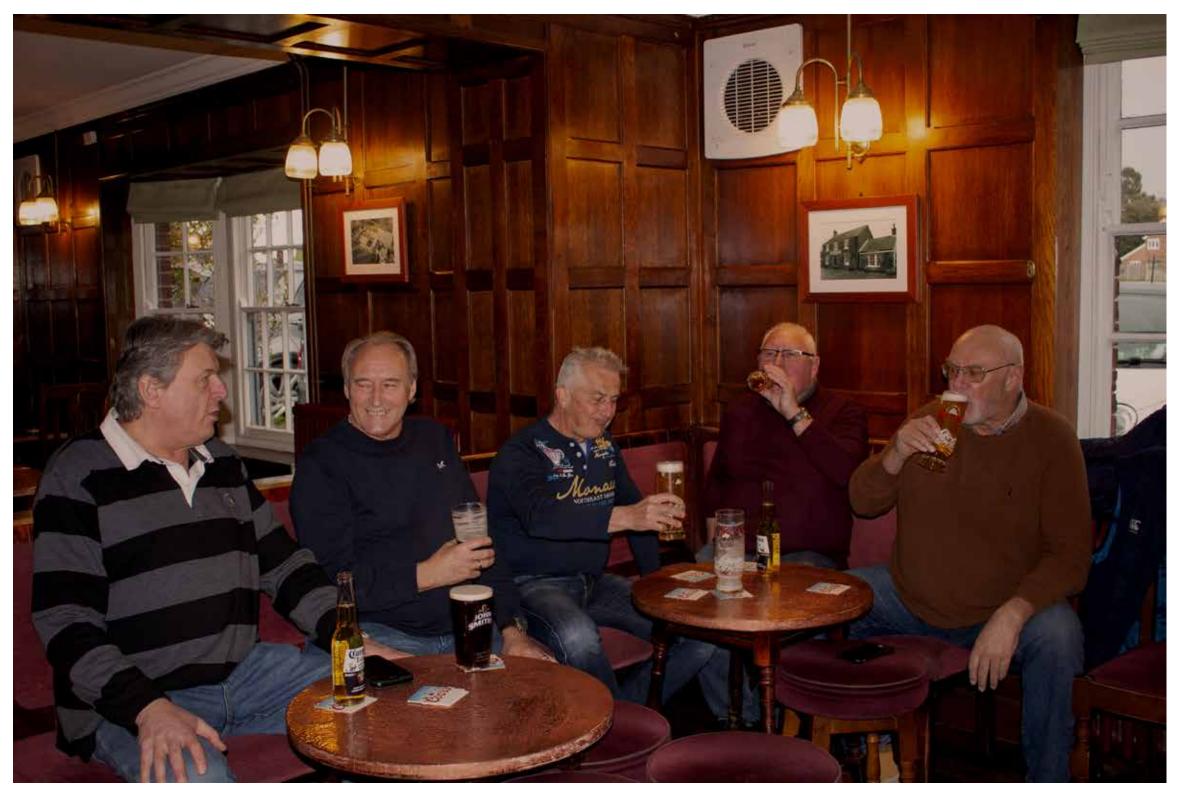

## Feelings of Nostalgia.

I create cinematic imagery to explore and tell stories. My Final Major Project is centred around six photo shoots portraying nostalgia. Within the project I present mundane scenes with sentimental perspectives. This imagery encourages the viewer to experience 'Feelings of Nostalgia'. I use the following settings to tell a narrative: A Seaside Town; First Dates; Granny Scuba's House, The Local [Pub]; A Summer Evening. Credits:

Studio Still life photographer: Joshua Whittington

The Local.

A Summer Evening.