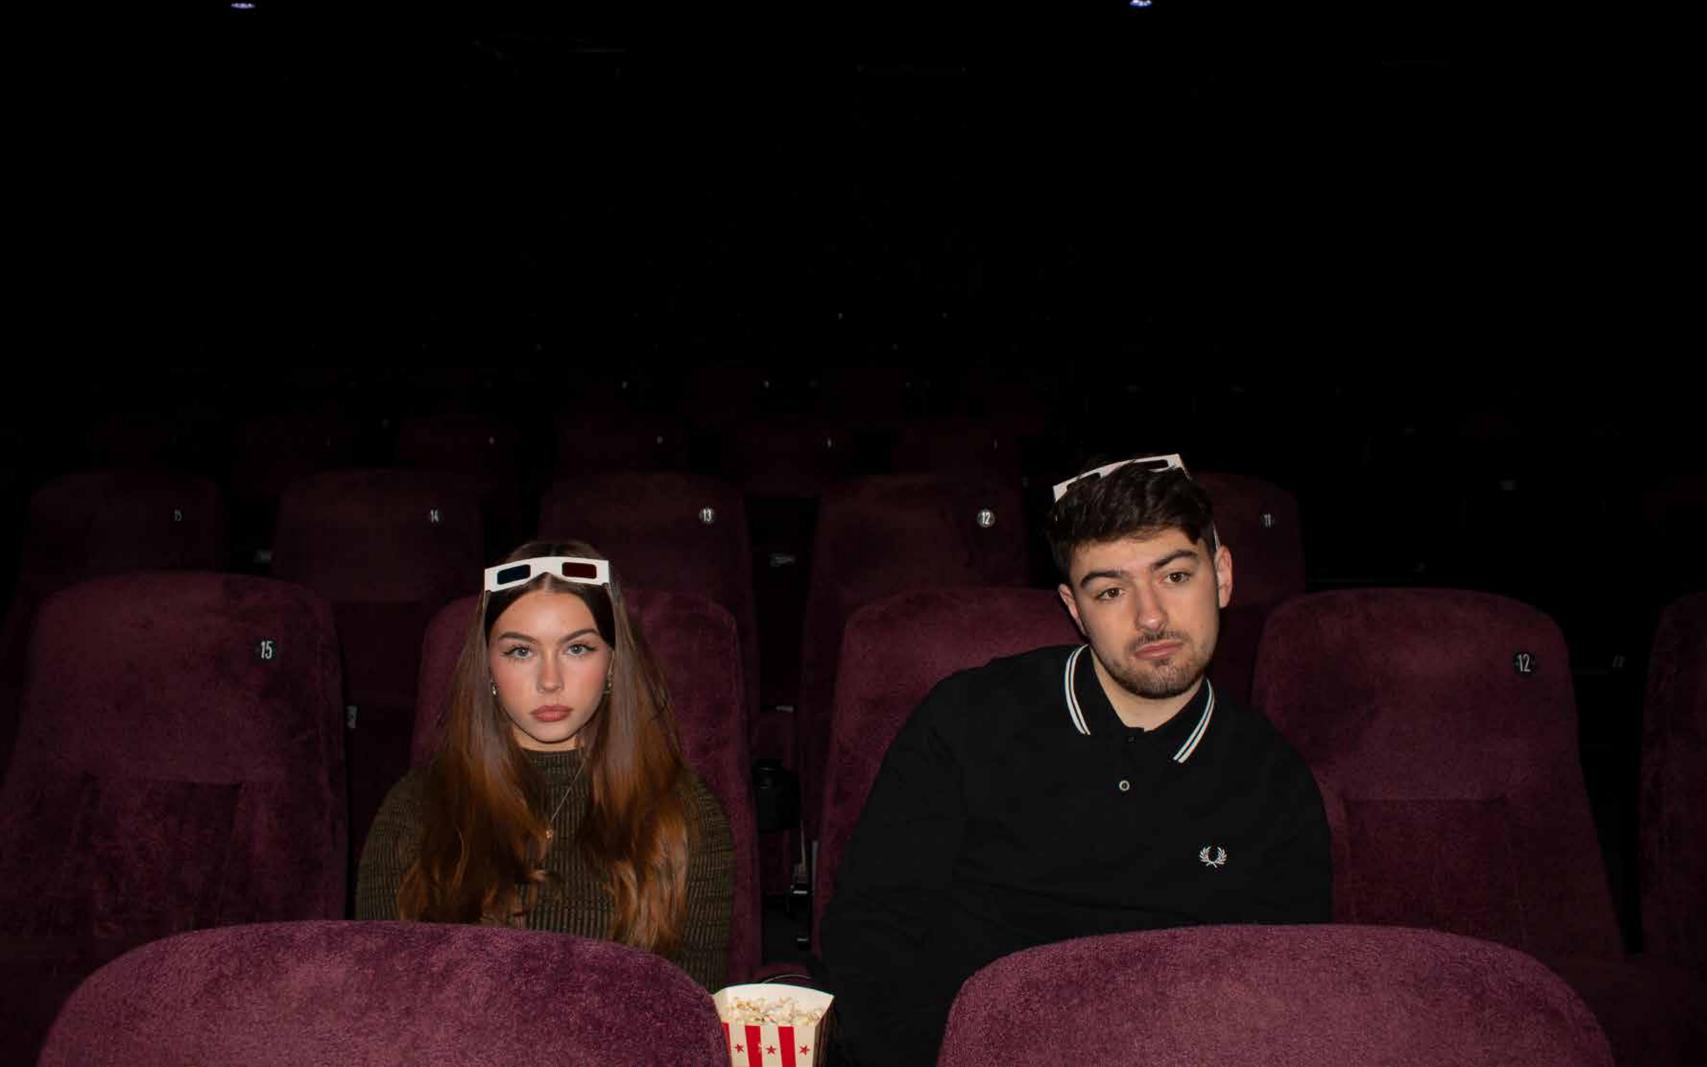

## Feelings of Nostalgia.

I create cinematic imagery to explore and tell stories. My Final Major Project is centred around six photo shoots portraying nostalgia. Within the project I present mundane scenes with sentimental perspectives. This imagery encourages the viewer to experience 'Feelings of Nostalgia'. I use the following settings to tell a narrative: A Seaside Town; First Dates; Granny Scuba's House, The Local [Pub]; A Summer Evening. Credits:

Photographer, Stylist and Director: Ellie Parnham Studio Still Life Photographer: Joshua Whittington

A Seaside Town.

**First Dates.** 

Studio Still life photographer: Joshua Whittington

Granny Scuba's House.