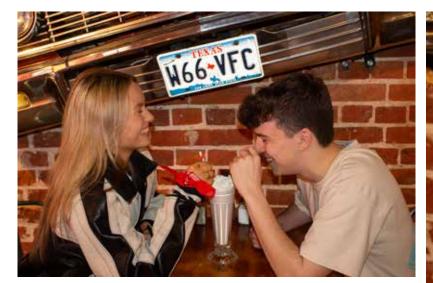

## Feelings of Nostalgia.

I create cinematic imagery to explore and tell stories. My Final Major Project is centred around six photo shoots portraying nostalgia. Within the project I present mundane scenes with sentimental perspectives. This imagery encourages the viewer to experience 'Feelings of Nostalgia'. I use the following settings to tell a narrative: A Seaside Town; First Dates; Granny Scuba's House, The Local [Pub]; A Summer Evening. Credits:

Photographer, Stylist and Director: Ellie Parnham Studio Still Life Photographer: Joshua Whittington

A Seaside Town.

**First Dates.** 

Studio Still life photographer: Joshua Whittington

Granny Scuba's House.