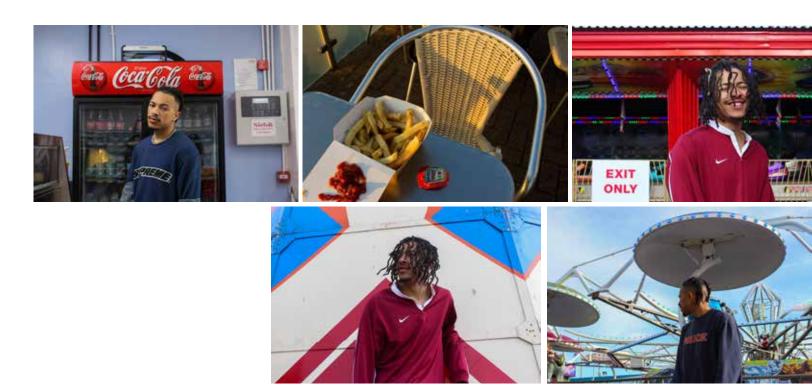

## Feelings of Nostalgia.

I create cinematic imagery to explore and tell stories. My Final Major Project is centred around six photo shoots portraying nostalgia. Within the project I present mundane scenes with sentimental perspectives. This imagery encourages the viewer to experience 'Feelings of Nostalgia'. I use the following settings to tell a narrative: A Seaside Town; First Dates; Granny Scuba's House, The Local [Pub]; A Summer Evening. Credits:

Photographer, Stylist and Director: Ellie Parnham Studio Still Life Photographer: Joshua Whittington

A Seaside Town.

**First Dates.** 

Studio Still life photographer: Joshua Whittington

Granny Scuba's House.