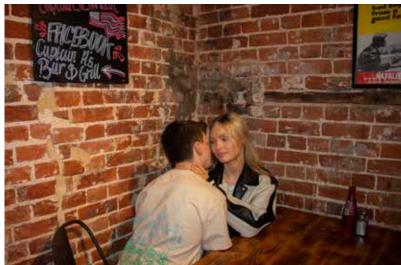

## Feelings of Nostalgia.

I create cinematic imagery to explore and tell stories. My Final Major Project is centred around six photo shoots portraying nostalgia. Within the project I present mundane scenes with sentimental perspectives. This imagery encourages the viewer to experience 'Feelings of Nostalgia'. I use the following settings to tell a narrative: A Seaside Town; First Dates; Granny Scuba's House, The Local [Pub]; A Summer Evening. Credits:

Photographer, Stylist and Director: Ellie Parnham Studio Still Life Photographer: Joshua Whittington

A Seaside Town.

**First Dates.** 

Studio Still life photographer: Joshua Whittington

Granny Scuba's House.