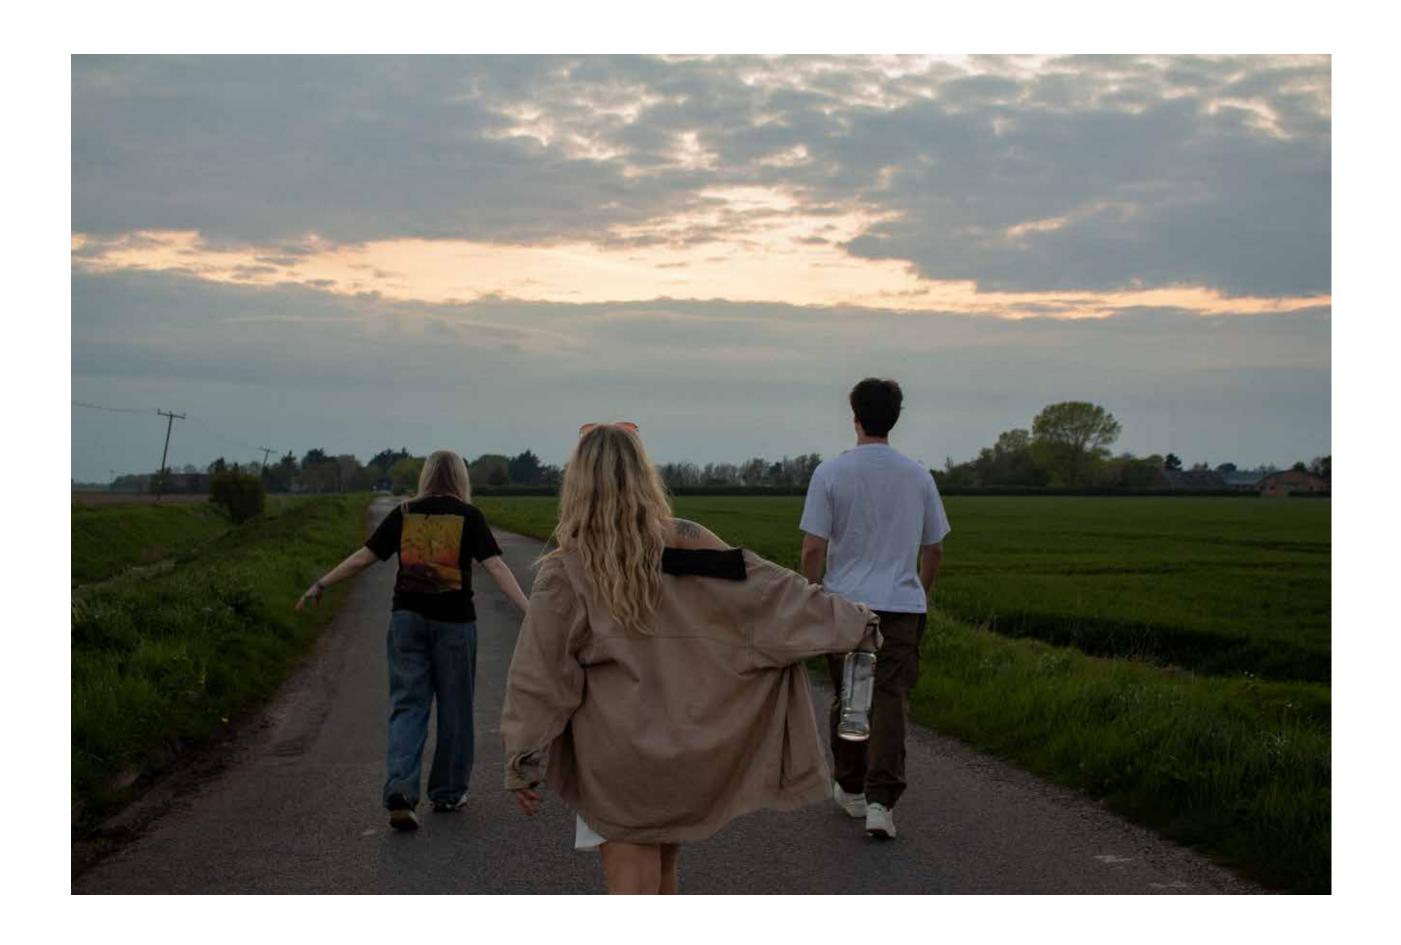

## Feelings of Nostalgia.

I create cinematic imagery to explore and tell stories. My Final Major Project is centred around six photo shoots portraying nostalgia. Within the project I present mundane scenes with sentimental perspectives. This imagery encourages the viewer to experience 'Feelings of Nostalgia'. I use the following settings to tell a narrative: A Seaside Town; First Dates; Granny Scuba's House, The Local [Pub]; A Summer Evening. Credits:

Studio Still life photographer: Joshua Whittington

The Local.

A Summer Evening.