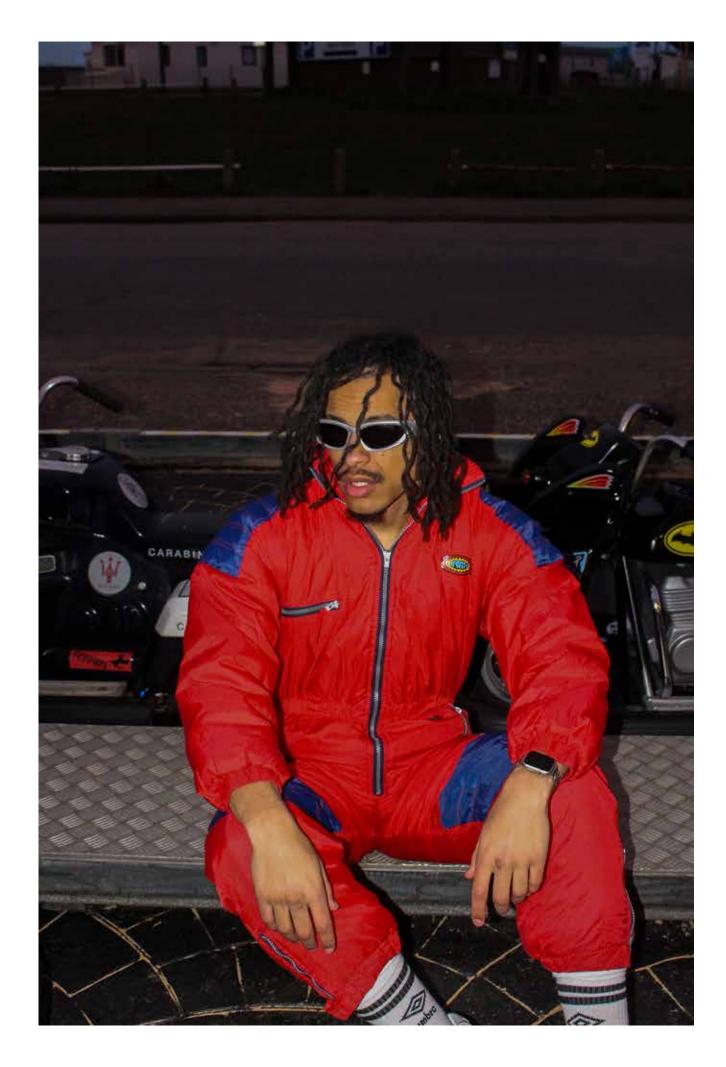

## Feelings of Nostalgia.

I create cinematic imagery to explore and tell stories. My Final Major Project is centred around six photo shoots portraying nostalgia. Within the project I present mundane scenes with sentimental perspectives. This imagery encourages the viewer to experience 'Feelings of Nostalgia'. I use the following settings to tell a narrative: A Seaside Town; First Dates; Granny Scuba's House, The Local [Pub]; A Summer Evening. Credits:

Photographer, Stylist and Director: Ellie Parnham Studio Still Life Photographer: Joshua Whittington

A Seaside Town.

**First Dates.** 

Studio Still life photographer: Joshua Whittington

Granny Scuba's House.