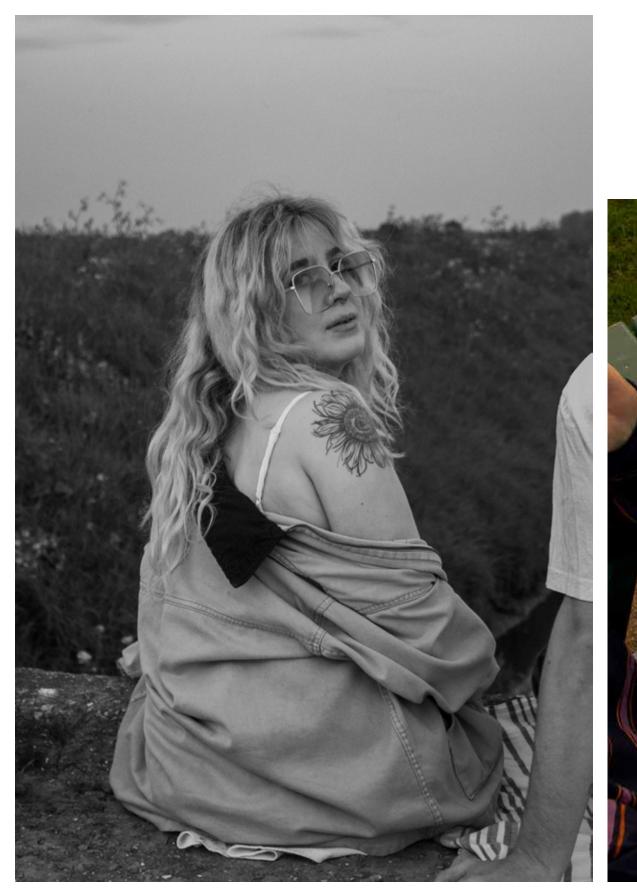

## Feelings of Nostalgia.

I create cinematic imagery to explore and tell stories. My Final Major Project is centred around six photo shoots portraying nostalgia. Within the project I present mundane scenes with sentimental perspectives. This imagery encourages the viewer to experience 'Feelings of Nostalgia'. I use the following settings to tell a narrative: A Seaside Town; First Dates; Granny Scuba's House, The Local [Pub]; A Summer Evening. Credits:

Studio Still life photographer: Joshua Whittington

The Local.

A Summer Evening.