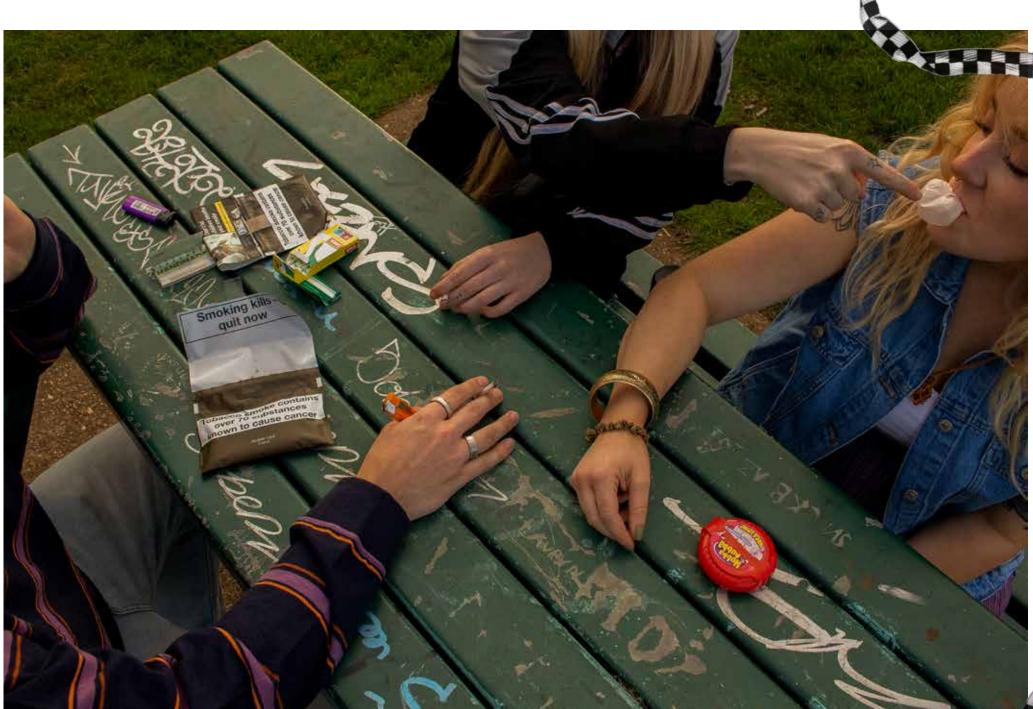

## Feelings of Nostalgia.

I create cinematic imagery to explore and tell stories. My Final Major Project is centred around six photo shoots portraying nostalgia. Within the project I present mundane scenes with sentimental perspectives. This imagery encourages the viewer to experience 'Feelings of Nostalgia'. I use the following settings to tell a narrative: A Seaside Town; First Dates; Granny Scuba's House, The Local [Pub]; A Summer Evening. Credits:

Studio Still life photographer: Joshua Whittington

The Local.

A Summer Evening.