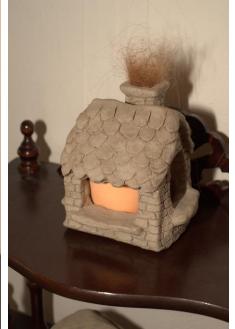

#### The Shelf

- Hairy House, 2023, clay, hair, balloon 10 x 10 x 10 cm
- 'You Are Here', 2023, clay, latex 10 x 5 x 10cm
- Tin, 2023, clay, mechanical grease 4 x 10 x 5cm
- Baby, 2023, papier mâché, latex, ribbon, wire, 13
  x 9 x 9cm
- *Sofa*, 2023, papier mâché, wire, 10 x 15 x 5cm