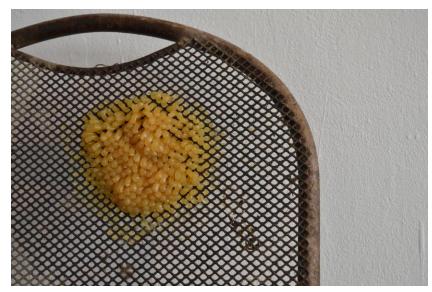

m or email with your enquiry @ emmajsaxby@googlemail.com

Ema's work continuously follows themes of the uncanny, the domestic, the [female] body, domestic ritual, anti-form and of course, the home. These themes are translated through a multitude of varying mediums in her work to create a collection of pieces that can be displayed as an installation or as stand-alone works.

Ema takes inspiration from her childhood memories and the emotions harboured about places relating to these formative times. The work created in her current collection 'The Body Is The Home' aims to encapsulate the feelings harboured about 'home' into the physical world, to create a space [,a home] that has been longed for but never found.

## Do Not Sit (Grease Chair)



2023, Chair, Mechanical Grease, 95 x 47 x 55cm





# Alina (Standing Lamp)









# *Evα* (Table Lamp)







2023, aluminium wire, latex + latex thickener, string, ribbon, 50 x 25 x 28 cm

## The Resin Stalagmite Collection







2023, chicken wire, aluminium wire, polyester resin, fibreglass,  $60 \times 25 \times 27$ cm.  $30 \times 35 \times 30$ cm.  $40 \times 20 \times 17$ cm.  $10 \times 15 \times 10$  cm

## Untitled





2023, polyester resin, fibreglass, 40 x 20 x 15 cm

# The Papier Mâché Stalagmite Collection









*Untitled*, 2023, papier mâché, wire, 36 x 17 x 18 cm *Untitled*, 2023, papier mâché, wire, 22 x 33 x 12 cm

## The Papier Mâché Stalagmite Collection Cont.



Stalagmite I, 2021-2023, steel, papier mâché, wire, 80 x 50 x 40cm







Untitled (Stalagmite Son), 2023, wire, papier mâché, iron filings, 20 x 10