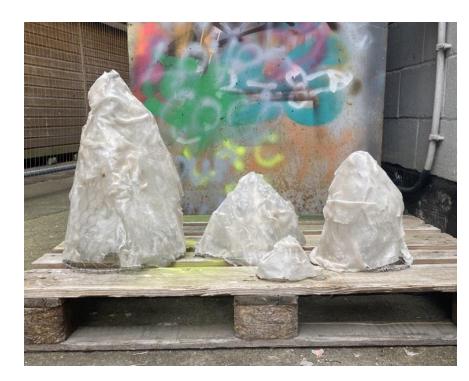

## The Resin Stalagmite Collection

2023, chicken wire, aluminium wire, polyester resin, fibreglass,  $60 \times 25 \times 27$ cm.  $30 \times 35 \times 30$ cm.  $40 \times 20 \times 17$ cm.  $10 \times 15 \times 10$  cm