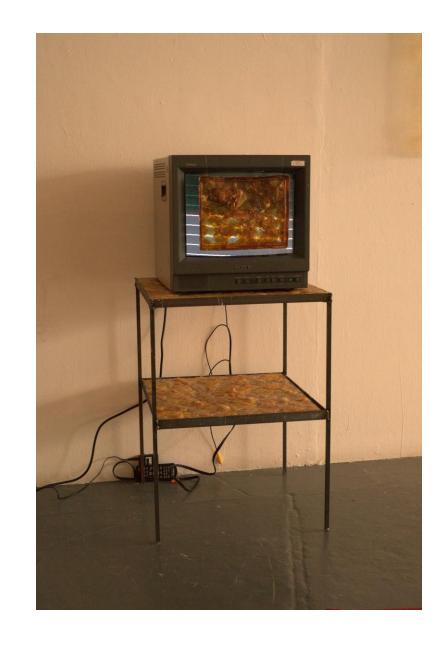

hé, wire, 22 x 33 x 12 cm

## The Papier Mâché Stalagmite Collection Cont.



Stalagmite I, 2021-2023, steel, papier mâché, wire, 80 x 50 x 40cm







Untitled (Stalagmite Son), 2023, wire, papier mâché, iron filings, 20 x 10 x 8 cm

# The Papier Mâché Stalagmite Collection Cont.





Untitled, 2023, wire, papier mache, iron filings, 60 x 30 x 27 cm



Untitled, 2023, wire, papier mâché, iron filings, 25 x 35 x 12 cm





#### The Shelf

- Hairy House, 2023, clay, hair, balloon 10 x 10 x 10 cm
- 'You Are Here', 2023, clay, latex 10 x 5 x 10cm
- Tin, 2023, clay, mechanical grease 4 x 10 x 5cm
- Baby, 2023, papier mâché, latex, ribbon, wire, 13
  x 9 x 9cm
- *Sofa*, 2023, papier mâché, wire, 10 x 15 x 5cm











## Untitled (Wax Table)



2023, steel, MDF, paraffin wax, 55 x 44 x 44cm



## Untitled (Rust Table)







2023, polystyrene, plaster, iron filings, 45 x 28 x 25 cm

## 02.07.23



2023, papier mâché, aluminium wire, iron filings, latex, paper





## Untitled (Pillow)

2023, latex + latex thickener, stuffing, lace, 28 x 4 x 28 cm







## Untitled (Tablecloth)







2023, latex, clingfilm, lace, ribbon 110 x 85 cm







# Yellow Wallpaper

2023, latex, clingfilm, aluminium wire, string, gauze, iron filings, 110 x 85cm



# Untitled (Curtain)

2023, latex, clingfilm, ribbon, 150 x 80 cm





# Untitled (Tapestry)









2023, latex, wood, ribbon, 31 x 65cm