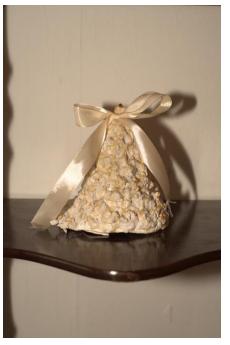

#### The Shelf

- Hairy House, 2023, clay, hair, balloon 10 x 10 x 10 cm
- 'You Are Here', 2023, clay, latex 10 x 5 x 10cm
- Tin, 2023, clay, mechanical grease 4 x 10 x 5cm
- Baby, 2023, papier mâché, latex, ribbon, wire, 13
  x 9 x 9cm
- *Sofa*, 2023, papier mâché, wire, 10 x 15 x 5cm