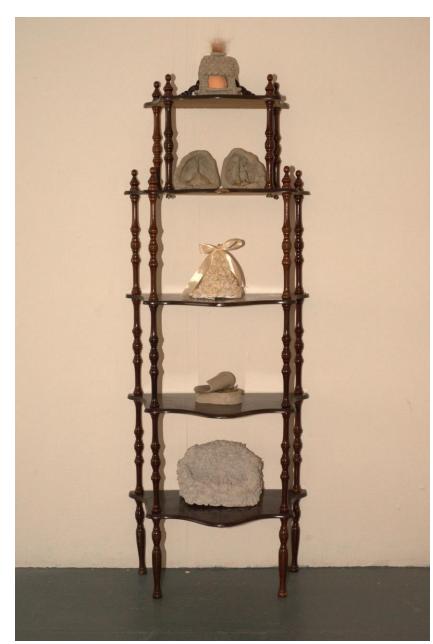

#### The Shelf

- Hairy House, 2023, clay, hair, balloon 10 x 10 x 10 cm
- 'You Are Here', 2023, clay, latex 10 x 5 x 10cm
- Tin, 2023, clay, mechanical grease 4 x 10 x 5cm
- Baby, 2023, papier mâché, latex, ribbon, wire, 13
  x 9 x 9cm
- *Sofa*, 2023, papier mâché, wire, 10 x 15 x 5cm