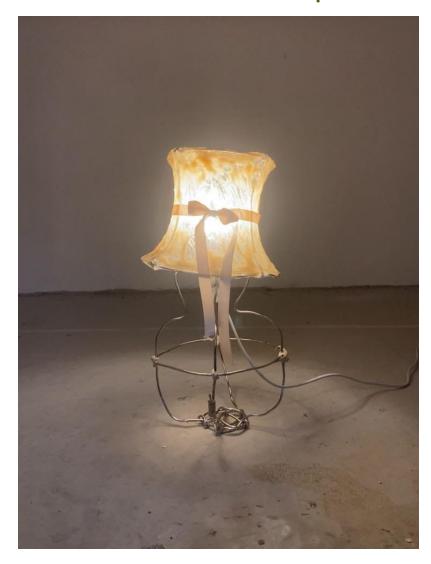

# *Evα* (Table Lamp)

2023, aluminium wire, latex + latex thickener, string, ribbon, 50 x 25 x 28 cm