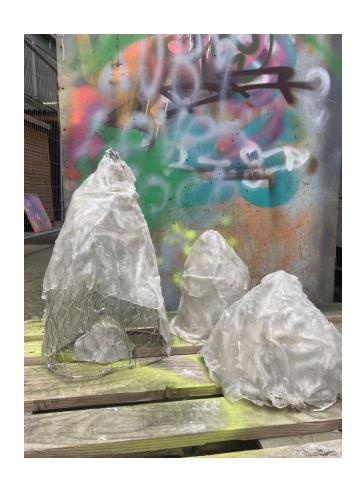

## The Resin Stalagmite Collection

2023, chicken wire, aluminium wire, polyester resin, fibreglass,  $60 \times 25 \times 27$ cm.  $30 \times 35 \times 30$ cm.  $40 \times 20 \times 17$ cm.  $10 \times 15 \times 10$  cm