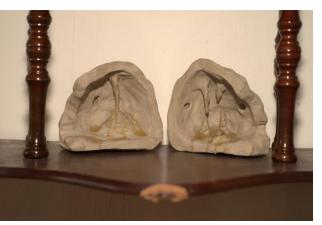

#### The Shelf

- Hairy House, 2023, clay, hair, balloon 10 x 10 x 10 cm
- 'You Are Here', 2023, clay, latex 10 x 5 x 10cm
- Tin, 2023, clay, mechanical grease 4 x 10 x 5cm
- Baby, 2023, papier mâché, latex, ribbon, wire, 13
  x 9 x 9cm
- *Sofa*, 2023, papier mâché, wire, 10 x 15 x 5cm