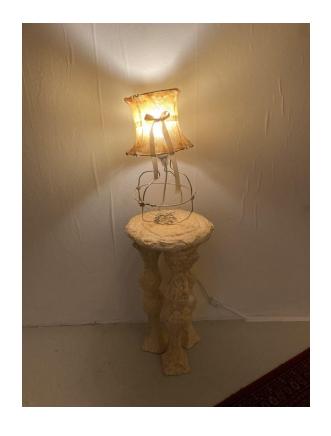

ma's work continuously follows themes of the uncanny, the domestic, the [female] body, domestic ritual, anti-form and of course, the home. These themes are translated through a multitude of varying mediums in her work to create a collection of pieces that can be displayed as an installation or as stand-alone works.

Ema takes inspiration from her childhood memories and the emotions harboured about places relating to these formative times. The work created in her current collection 'The Body Is The Home' aims to encapsulate the feelings harboured about 'home' into the physical world, to create a space [,a home] that has been longed for but never found.

## Do Not Sit (Grease Chair)



2023, Chair, Mechanical Grease, 95 x 47 x 55cm





# Alina (Standing Lamp)









# *Evα* (Table Lamp)







2023, aluminium wire, latex + latex thickener, string, ribbon, 50 x 25 x 28 cm

## The Resin Stalagmite Collection







2023, chicken wire, aluminium wire, polyester resin, fibreglass,  $60 \times 25 \times 27$ cm.  $30 \times 35 \times 30$ cm.  $40 \times 20 \times 17$ cm.  $10 \times 15 \times 10$  cm

## Untitled





2023, polyester resin, fibreglass, 40 x 20 x 15 cm

# The Papier Mâché Stalagmite Collection









*Untitled*, 2023, papier mâché, wire, 36 x 17 x 18 cm *Untitled*, 2023, papier mâché, wire, 22 x 33 x 12 cm

## The Papier Mâché Stalagmite Collection Cont.



Stalagmite I, 2021-2023, steel, papier mâché, wire, 80 x 50 x 40cm







Untitled (Stalagmite Son), 2023, wire, papier mâché, iron filings, 20 x 10 x 8 cm

# The Papier Mâché Stalagmite Collection Cont.