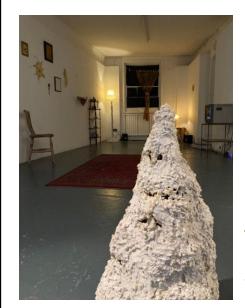

## The Papier Mâché Stalagmite Collection Cont.

Stalagmite I, 2021-2023, steel, papier mâché, wire, 80 x 50 x 40cm

Untitled (Stalagmite Son), 2023, wire, papier mâché, iron filings, 20 x 10 x 8 cm