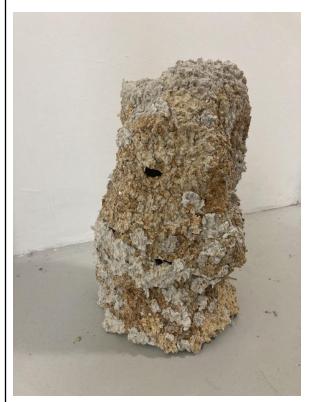

## The Papier Mâché Stalagmite Collection Cont.

Stalagmite I, 2021-2023, steel, papier mâché, wire, 80 x 50 x 40cm

Untitled (Stalagmite Son), 2023, wire, papier mâché, iron filings, 20 x 10 x 8 cm