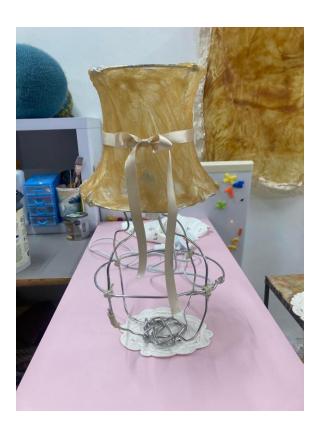

# *Evα* (Table Lamp)

2023, aluminium wire, latex + latex thickener, string, ribbon, 50 x 25 x 28 cm