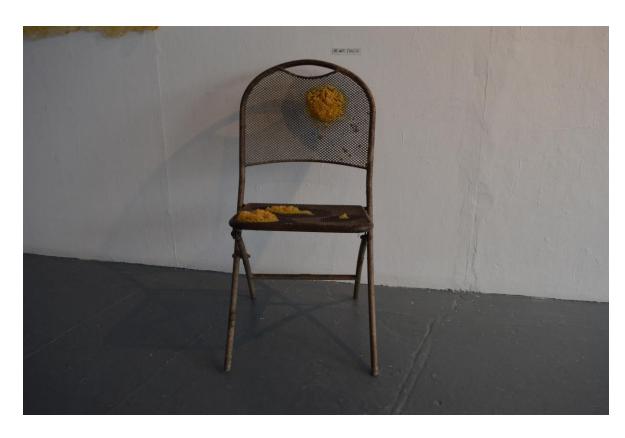

d her practice please visit @emajsaxby on instagram or email with your enquiry @ emmajsaxby@googlemail.com

Ema's work continuously follows themes of the uncanny, the domestic, the [female] body, domestic ritual, anti-form and of course, the home. These themes are translated through a multitude of varying mediums in her work to create a collection of pieces that can be displayed as an installation or as stand-alone works.

Ema takes inspiration from her childhood memories and the emotions harboured about places relating to these formative times. The work created in her current collection 'The Body Is The Home' aims to encapsulate the feelings harboured about 'home' into the physical world, to create a space [,a home] that has been longed for but never found.

## Do Not Sit (Grease Chair)



2023, Chair, Mechanical Grease, 95 x 47 x 55cm





# Alina (Standing Lamp)









# *Evα* (Table Lamp)







2023, aluminium wire, latex + latex thickener, string, ribbon, 50 x 25 x 28 cm

## The Resin Stalagmite Collection







2023, chicken wire, aluminium wire, polyester resin, fibreglass,  $60 \times 25 \times 27$ cm.  $30 \times 35 \times 30$ cm.  $40 \times 20 \times 17$ cm.  $10 \times 15 \times 10$  cm

## Untitled





2023, polyester resin, fibreglass, 40 x 20 x 15 cm

# The Papier Mâché Stalagmite Collection









*Untitled*, 2023, papier mâché, wire, 36 x 17 x 18 cm *Untitled*, 2023, papier mâché, wire, 22 x 33 x 12 cm

## The Papier Mâché Stalagmite Collection Cont.



Stalagmite I, 2021-2023, steel, papier mâché, wire, 80 x 50 x 40cm







Untitled (Stalagmite Son