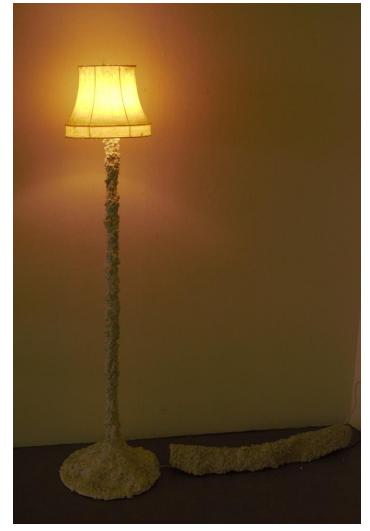

jsaxby@googlemail.com

Ema's work continuously follows themes of the uncanny, the domestic, the [female] body, domestic ritual, anti-form and of course, the home. These themes are translated through a multitude of varying mediums in her work to create a collection of pieces that can be displayed as an installation or as stand-alone works.

Ema takes inspiration from her childhood memories and the emotions harboured about places relating to these formative times. The work created in her current collection 'The Body Is The Home' aims to encapsulate the feelings harboured about 'home' into the physical world, to create a space [,a home] that has been longed for but never found.

## Do Not Sit (Grease Chair)



2023, Chair, Mechanical Grease, 95 x 47 x 55cm





# Alina (Standing Lamp)









# *Evα* (Table Lamp)







2023, aluminium wire, latex + latex thickener, string, ribbon, 50 x 25 x 28 cm

## The Resin Stalagmite Collection







2023, chicken wire, aluminium wire, polyester resin, fibreglass,  $60 \times 25 \times 27$ cm.  $30 \times 35 \times 30$ cm.  $40 \times 20 \times 17$ cm.  $10 \times 15 \times 10$  cm

## Untitled





2023, polyester resin, fibreglass, 40 x 20 x 15 cm

# The Papier Mâché Stalagmite Collection









*Untitled*, 2023, papier mâché, wire, 36 x 17 x 18 cm *Untitled*, 2023, papier mâché, wire, 22 x 33 x 12 cm

## The Papier Mâché Stalagmite Collection Cont.



Stalagmite I, 2021-2023, steel, papier mâché, wire, 80 x 50 x 40cm







Untitled (Stalagmite Son), 2023, wire, papier mâché, iron filings, 20 x 10 x 8 cm

# The Papier Mâché Stalagm