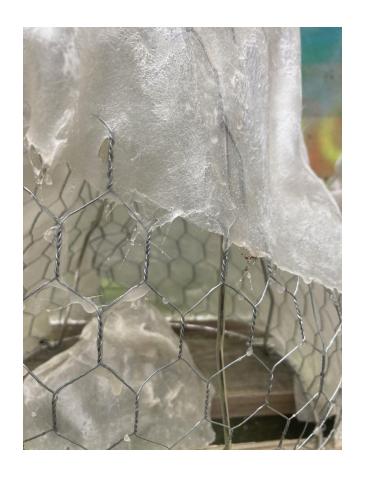

## The Resin Stalagmite Collection

2023, chicken wire, aluminium wire, polyester resin, fibreglass,  $60 \times 25 \times 27$ cm.  $30 \times 35 \times 30$ cm.  $40 \times 20 \times 17$ cm.  $10 \times 15 \times 10$  cm