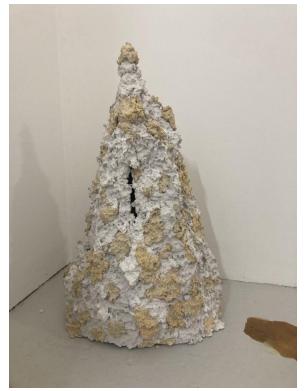

## The Papier Mâché Stalagmite Collection Cont.

Stalagmite I, 2021-2023, steel, papier mâché, wire, 80 x 50 x 40cm

Untitled (Stalagmite Son), 2023, wire, papier mâché, iron filings, 20 x 10 x 8 cm