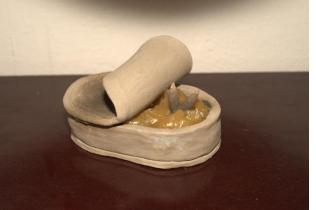

#### The Shelf

- Hairy House, 2023, clay, hair, balloon 10 x 10 x 10 cm
- 'You Are Here', 2023, clay, latex 10 x 5 x 10cm
- Tin, 2023, clay, mechanical grease 4 x 10 x 5cm
- Baby, 2023, papier mâché, latex, ribbon, wire, 13
  x 9 x 9cm
- *Sofa*, 2023, papier mâché, wire, 10 x 15 x 5cm