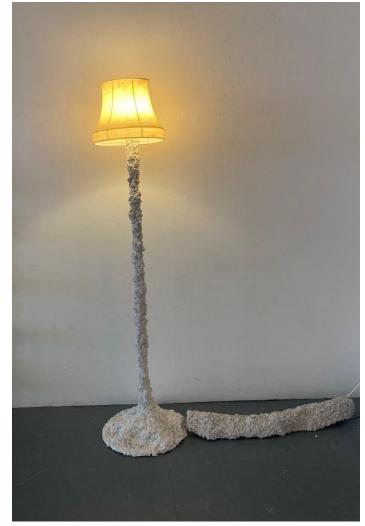

@ emmajsaxby@googlemail.com

Ema's work continuously follows themes of the uncanny, the domestic, the [female] body, domestic ritual, anti-form and of course, the home. These themes are translated through a multitude of varying mediums in her work to create a collection of pieces that can be displayed as an installation or as stand-alone works.

Ema takes inspiration from her childhood memories and the emotions harboured about places relating to these formative times. The work created in her current collection 'The Body Is The Home' aims to encapsulate the feelings harboured about 'home' into the physical world, to create a space [,a home] that has been longed for but never found.

## Do Not Sit (Grease Chair)



2023, Chair, Mechanical Grease, 95 x 47 x 55cm





# Alina (Standing Lamp)









# *Evα* (Table Lamp)







2023, aluminium wire, latex + latex thickener, string, ribbon, 50 x 25 x 28 cm

## The Resin Stalagmite Collection







2023, chicken wire, aluminium wire, polyester resin, fibreglass,  $60 \times 25 \times 27$ cm.  $30 \times 35 \times 30$ cm.  $40 \times 20 \times 17$ cm.  $10 \times 15 \times 10$  cm

## Untitled





2023, polyester resin, fibreglass, 40 x 20 x 15 cm

# The Papier Mâché Stalagmite Collection









*Untitled*, 2023, papier mâché, wire, 36 x 17 x 18 cm *Untitled*, 2023, papier mâché, wire, 22 x 33 x 12 cm

## The Papier Mâché Stalagmite Collection Cont.



Stalagmite I, 2021-2023, steel, papier mâché, wire, 80 x 50 x 40cm







Untitled (Stalagmite Son), 2023, wire, papier mâché, iron filings, 20 x 10 x 8 cm

# The Papier Mâché S