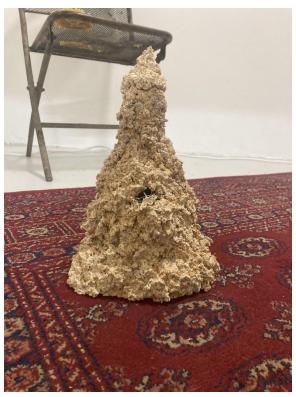

## The Papier Mâché Stalagmite Collection Cont.

Stalagmite I, 2021-2023, steel, papier mâché, wire, 80 x 50 x 40cm

Untitled (Stalagmite Son), 2023, wire, papier mâché, iron filings, 20 x 10 x 8 cm