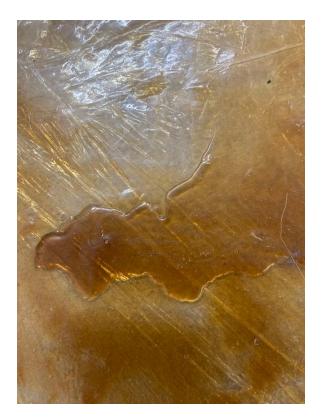

# Yellow Wallpaper

2023, latex, clingfilm, aluminium wire, string, gauze, iron filings, 110 x 85cm