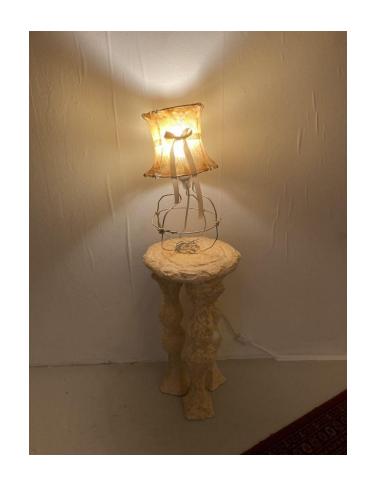

# *Evα* (Table Lamp)

2023, aluminium wire, latex + latex thickener, string, ribbon, 50 x 25 x 28 cm