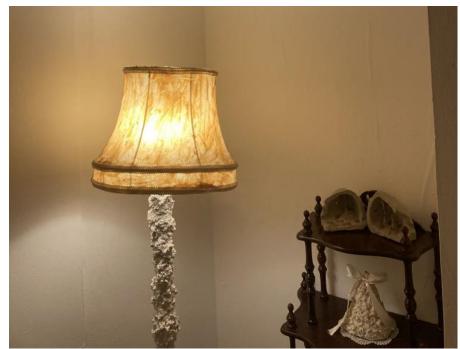

emmajsaxby@googlemail.com

Ema's work continuously follows themes of the uncanny, the domestic, the [female] body, domestic ritual, anti-form and of course, the home. These themes are translated through a multitude of varying mediums in her work to create a collection of pieces that can be displayed as an installation or as stand-alone works.

Ema takes inspiration from her childhood memories and the emotions harboured about places relating to these formative times. The work created in her current collection 'The Body Is The Home' aims to encapsulate the feelings harboured about 'home' into the physical world, to create a space [,a home] that has been longed for but never found.

## Do Not Sit (Grease Chair)



2023, Chair, Mechanical Grease, 95 x 47 x 55cm





# Alina (Standing Lamp)









# *Evα* (Table Lamp)







2023, aluminium wire, latex + latex thickener, string, ribbon, 50 x 25 x 28 cm

## The Resin Stalagmite Collection







2023, chicken wire, aluminium wire, polyester resin, fibreglass,  $60 \times 25 \times 27$ cm.  $30 \times 35 \times 30$ cm.  $40 \times 20 \times 17$ cm.  $10 \times 15 \times 10$  cm

## Untitled





2023, polyester resin, fibreglass, 40 x 20 x 15 cm

# The Papier Mâché Stalagmite Collection









*Untitled*, 2023, papier mâché, wire, 36 x 17 x 18 cm *Untitled*, 2023, papier mâché, wire, 22 x 33 x 12 cm

## The Papier Mâché Stalagmite Collection Cont.



Stalagmite I, 2021-2023, steel, papier mâché, wire, 80 x 50 x 40cm







Untitled (Stalagmite Son), 2023, wire, papier mâché, iron filings, 20 x 10 x 8 cm

# The Papier Mâché Sta