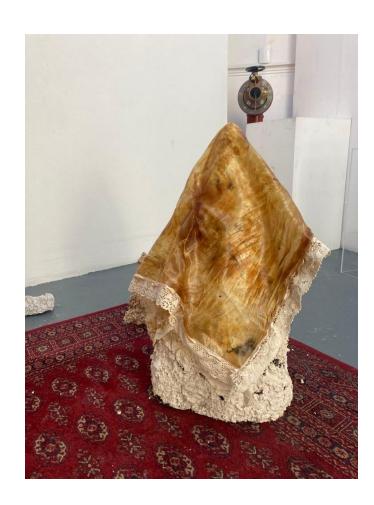

## The Resin Stalagmite Collection

2023, chicken wire, aluminium wire, polyester resin, fibreglass,  $60 \times 25 \times 27$ cm.  $30 \times 35 \times 30$ cm.  $40 \times 20 \times 17$ cm.  $10 \times 15 \times 10$  cm

## Untitled

2023, polyester resin, fibreglass, 40 x 20 x 15 cm