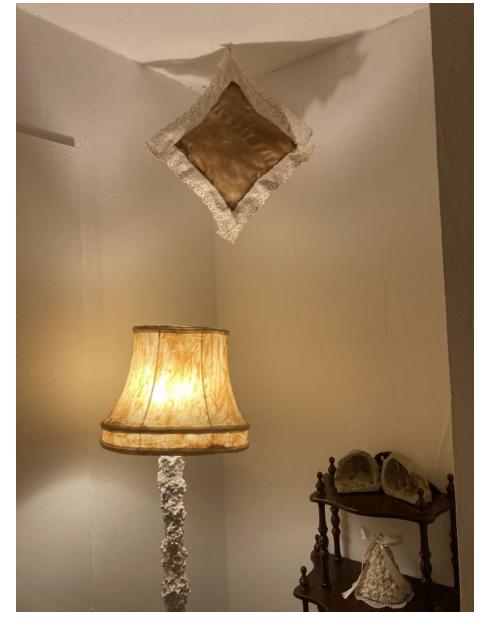

# Alina (Standing Lamp)

## Untitled (Pillow)

2023, latex + latex thickener, stuffing, lace, 28 x 4 x 28 cm