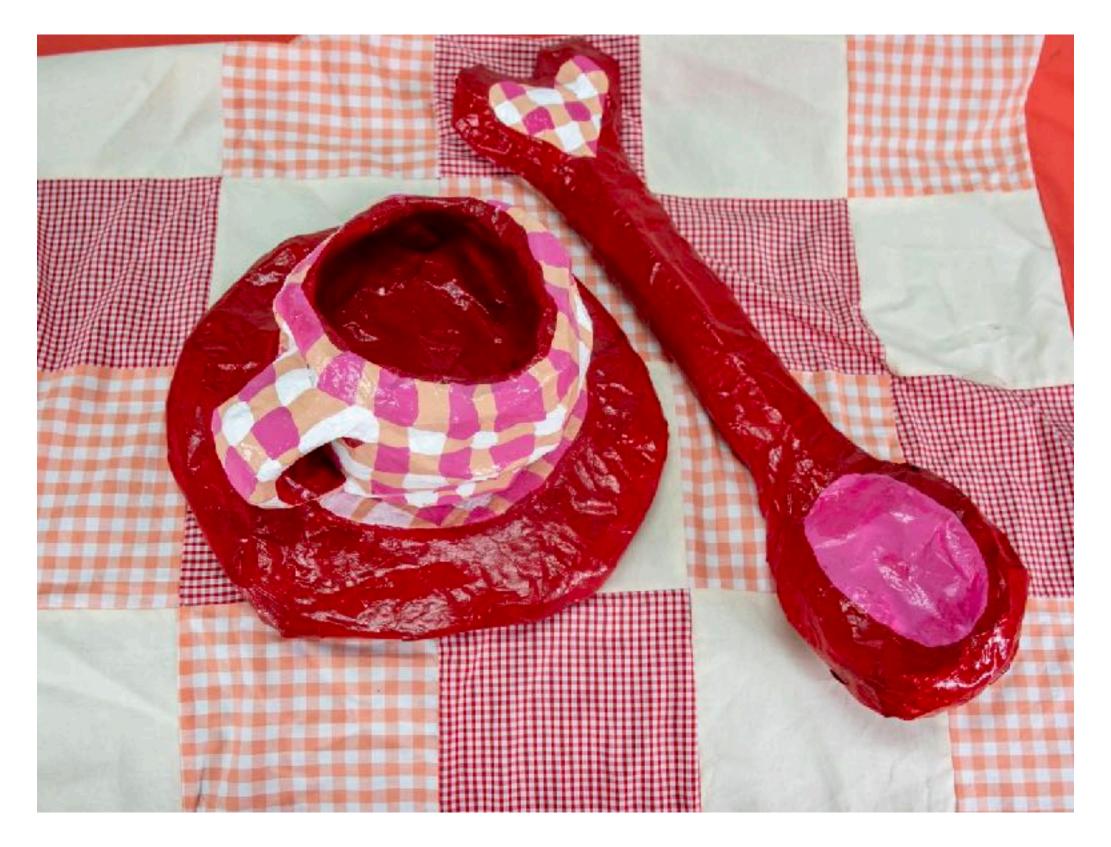

CUP 2023 32CM X 13CM
PAPER SCULPTURE

CUP 2023 32CM X 13CM
PAPER SCULPTURE

SPOON 2023 57CM X 10 CM
PAPER SCULPTURE

JUG 2023 26CM X 21CM
PAPER SCULPTURE

JUG 2023 26CM X 21CM
PAPER SCULPTURE

MUG AND PLATE 2023 48CM X 38CM
PAPER SCULPTURE

TEA FOR TWO 2023

## PAPER SCULPTURE WITH QUILTED TEXTILES

TEA FOR TWO 2023