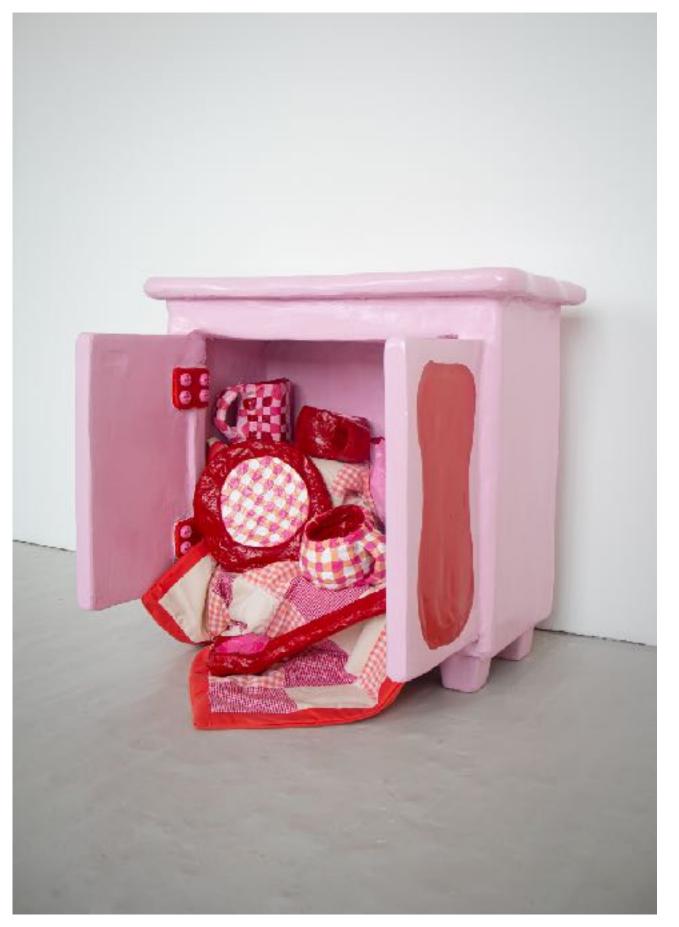

GEORGIA KEELING
PORTFOLIO

IS IT TIME TO GROW UP?

TEA FOR TWO AND TILED TRUTHS - GRADFEST 2023 INSTALLATION

TEA FOR TWO 1040 MM X 960MM

FOAM CABINET WITH PAPER SCULPTURES

TEA FOR TWO 1040 MM X 960MM

FOAM CABINET WITH PAPER SCULPTURES

CUP 2023 32CM X 13CM
PAPER SCULPTURE

CUP 2023 32CM X 13CM
PAPER SCULPTURE

SPOON 2023 57CM X 10 CM
PAPER SCULPTURE

JUG 2023 26CM X 21CM
PAPER SCULPTURE

JUG 2023 26CM X 21CM
PAPER SCULPTURE

MUG AND PLATE 2023 48CM X 38CM
PAPER SCULPTURE