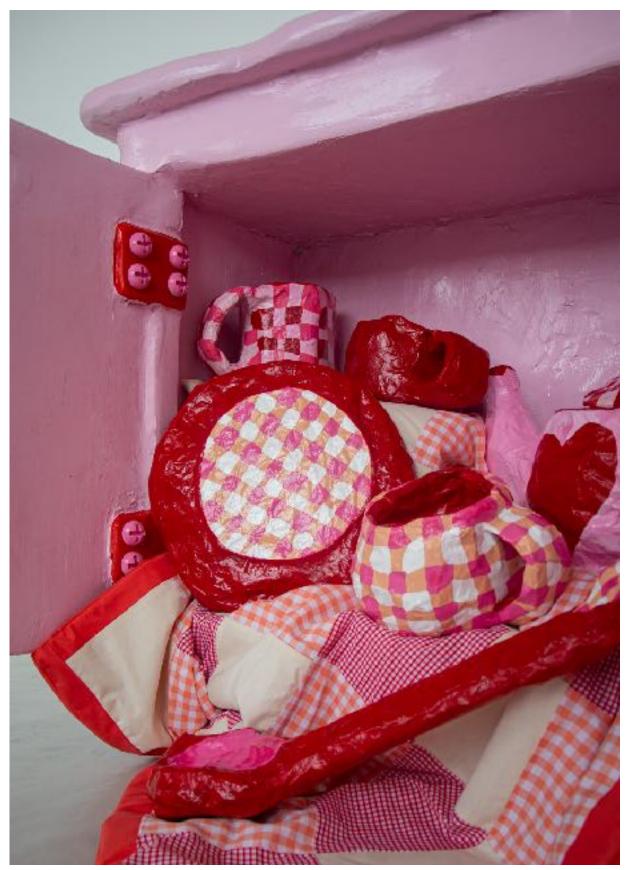

GEORGIA KEELING
PORTFOLIO

IS IT TIME TO GROW UP?

TEA FOR TWO AND TILED TRUTHS - GRADFEST 2023 INSTALLATION

TEA FOR TWO 1040 MM X 960MM

FOAM CABINET WITH PAPER SCULPTURES

TEA FOR TWO 1040 MM X 960MM

FOAM CABINET WITH PAPER SCULPTURES

CUP 2023 32CM X 13CM
PAPER SCULPTURE

CUP 2023 32CM X 13CM
PAPER SCULPTURE

SPOON 2023 57CM X 10 CM
PAPER SCULPTURE

JUG 2023 26CM X 21CM
PAPER SCULPTURE

JUG 2023 26CM X 21CM
PAPER SCULPTURE

MUG AND PLATE 2023 48CM X 38CM
PAPER SCULPTURE