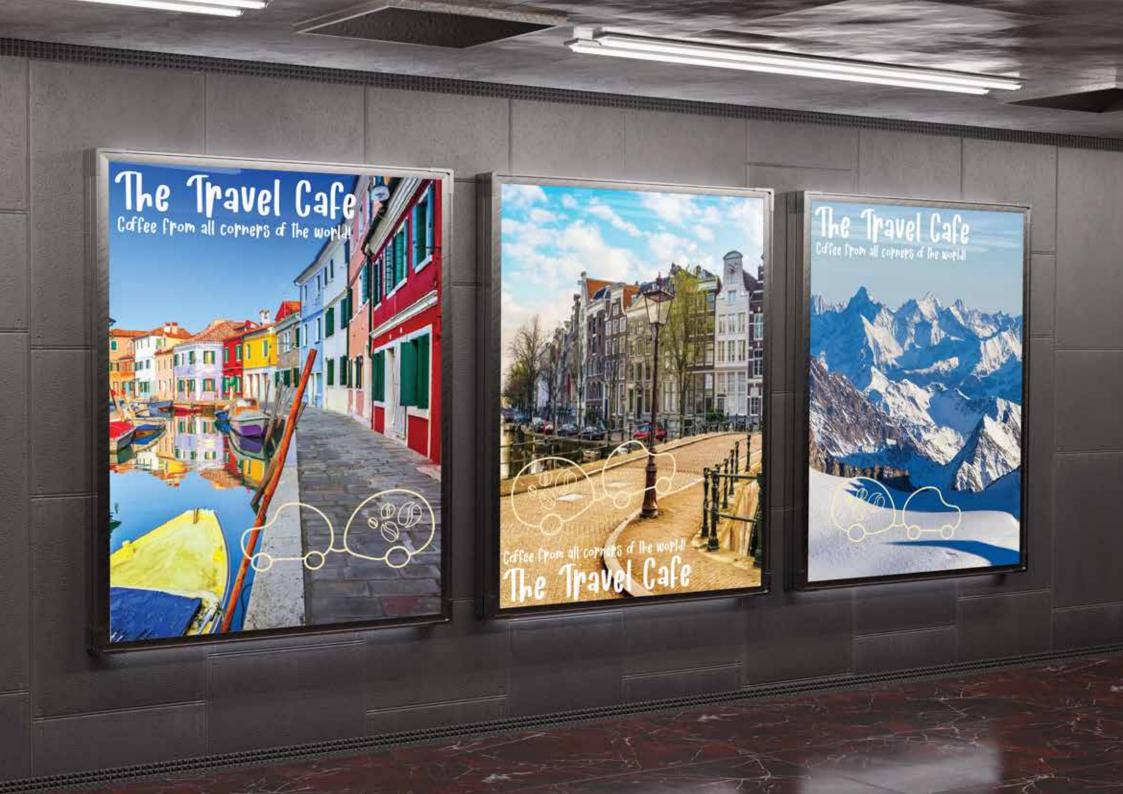

## The Travel Cafe

Rebrand of The Travel Cafe based in london. Using contour lines to represent the travel side of the brand that also has coffee beans and cutlery incorprated within the lines to represent the cafe side of the brand.