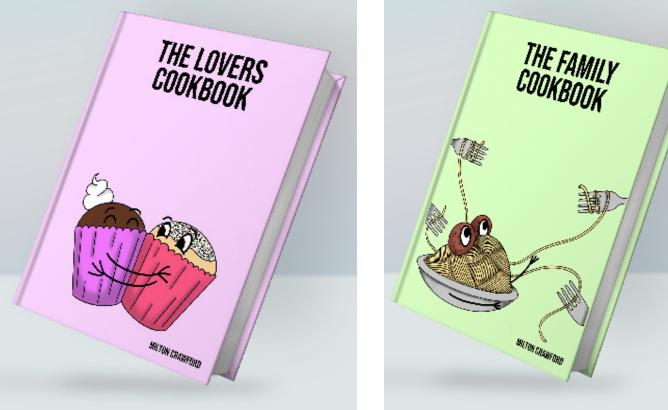

RAVELC

 Image: Second system
 Image: Second system

 218 likes
 The\_Travel\_Cafe from one trip to another, see where the road takes you!

 Yiew all comments

A redesign for a series of books. The drunken cookbook for the greasy food lovers the cookbook for the couples or anyone who loves to bake and the family cookbook for bigger meals for families.