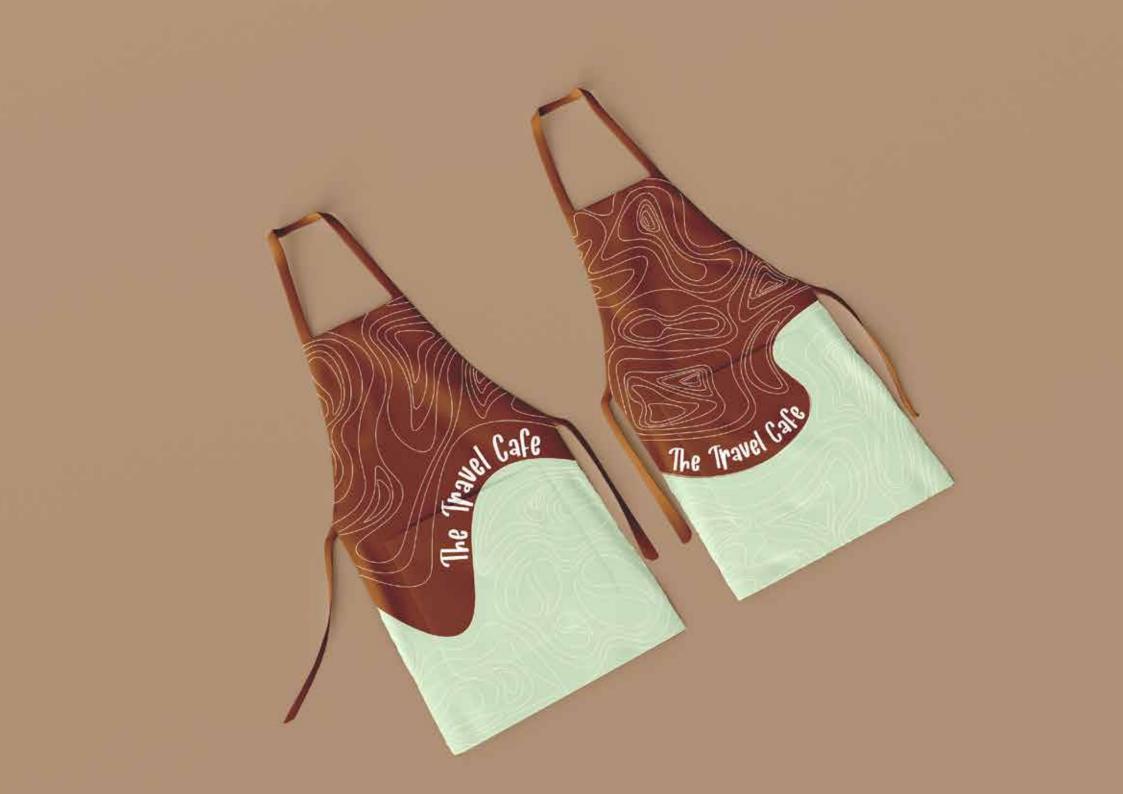

## The Travel Cafe

Rebrand of The Travel Cafe based in london. Using contour lines to represent the travel side of the brand that also has coffee beans and cutlery incorprated within the lines to represent the cafe side of the brand.