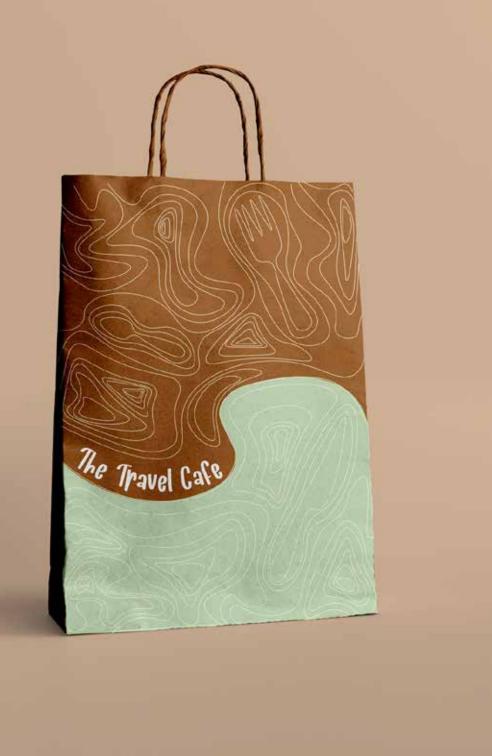

## The Travel Cafe

Rebrand of The Travel Cafe based in london. Using contour lines to represent the travel side of the brand that also has coffee beans and cutlery incorprated within the lines to represent the cafe side of the brand.