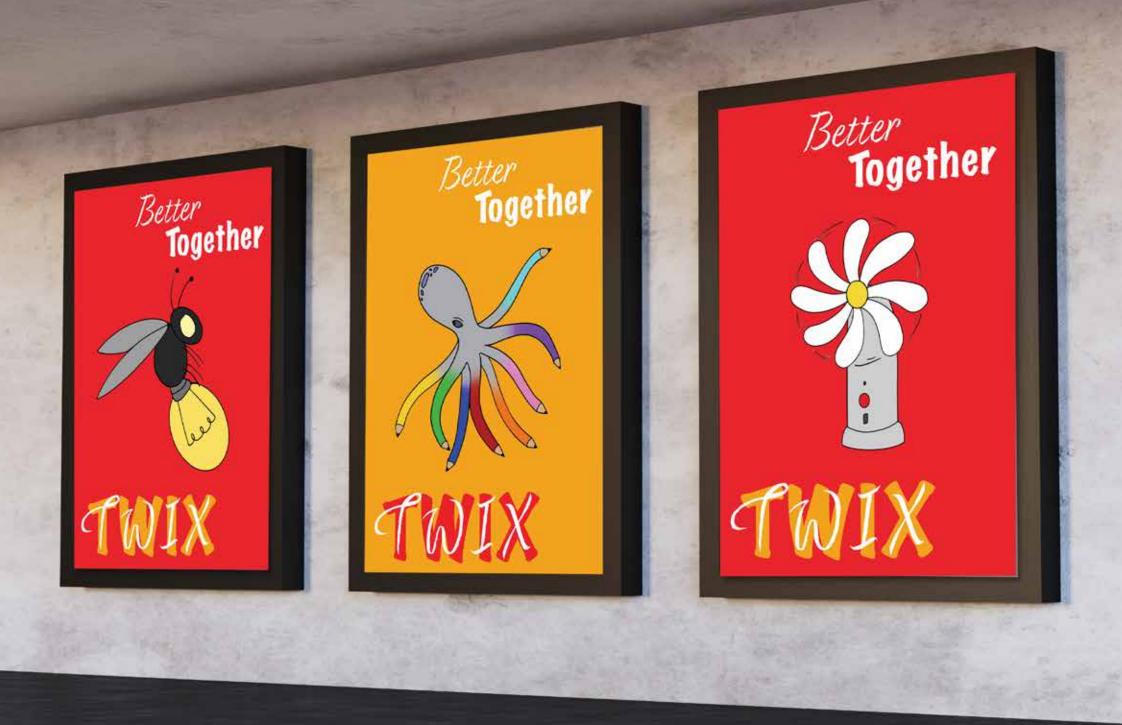

## Twix- Better Together

Bringing a new message to the brand using illustrations to show that two is better than one and showing how bringing two things together makes the overall outcome better. Also giving the brand a better message to portray to their clients and customers.