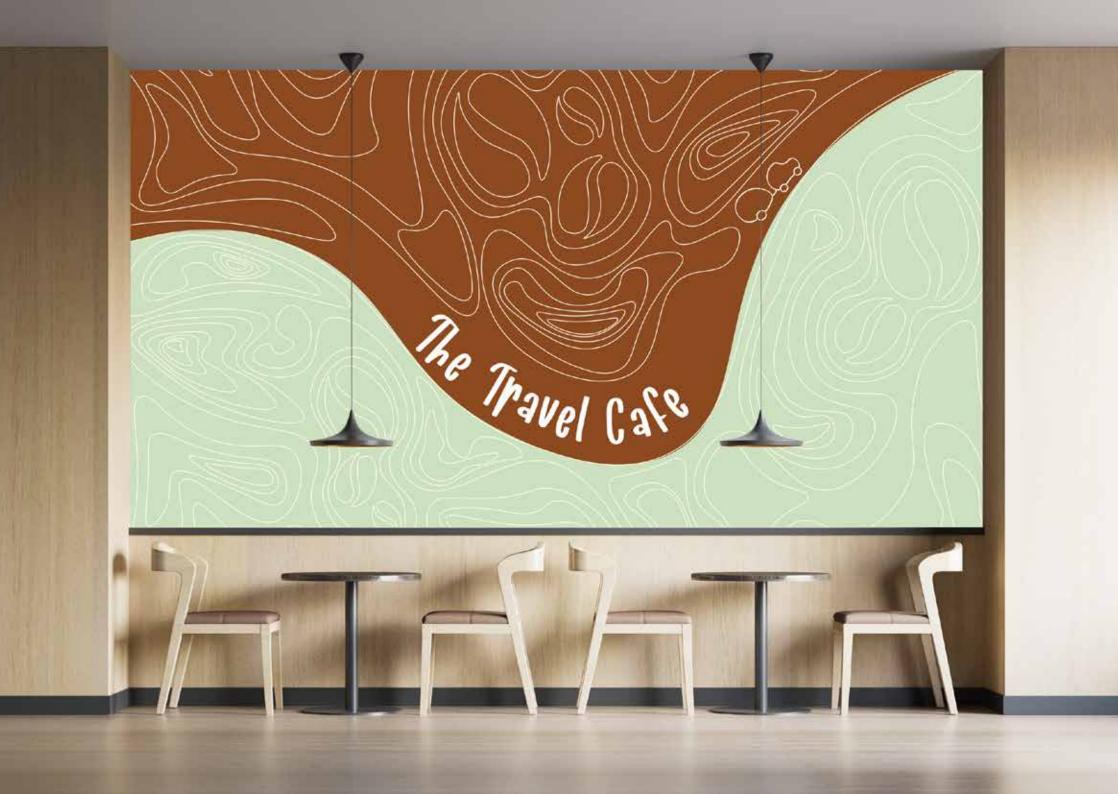

## The Travel Cafe

Rebrand of The Travel Cafe based in london. Using contour lines to represent the travel side of the brand that also has coffee beans and cutlery incorprated within the lines to represent the cafe side of the brand.