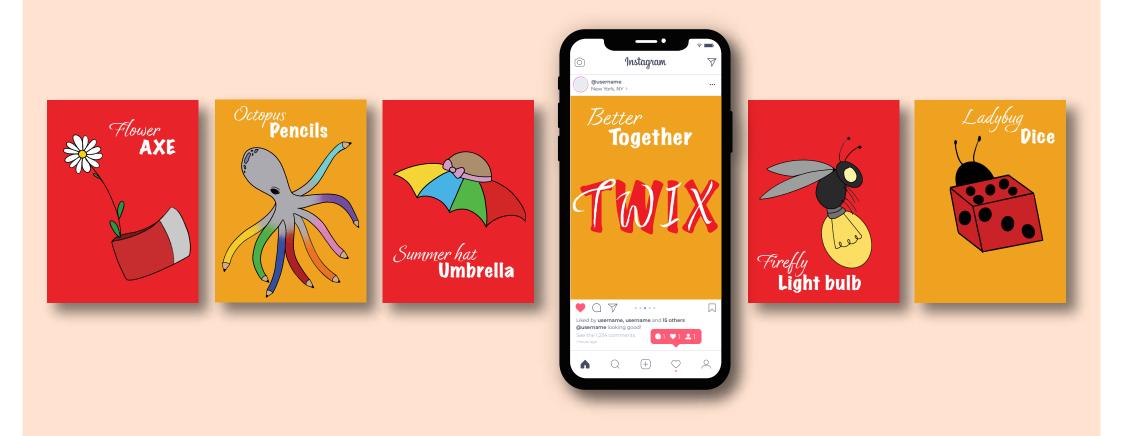

## Twix- Better Together

Bringing a new message to the brand using illustrations to show that two is better than one and showing how bringing two things together makes the overall outcome better. Also giving the brand a better message to portray to their clients and customers.