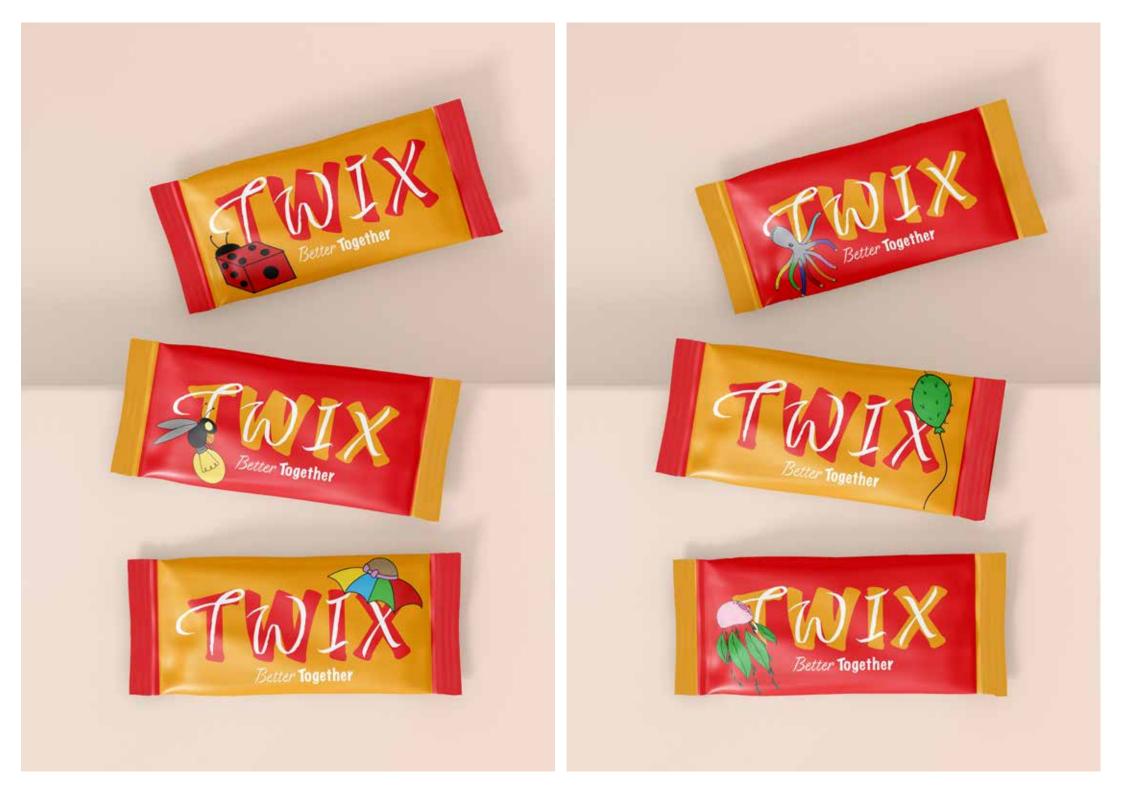

## Twix- Better Together

Bringing a new message to the brand using illustrations to show that two is better than one and showing how bringing two things together makes the overall outcome better. Also giving the brand a better message to portray to their clients and customers.