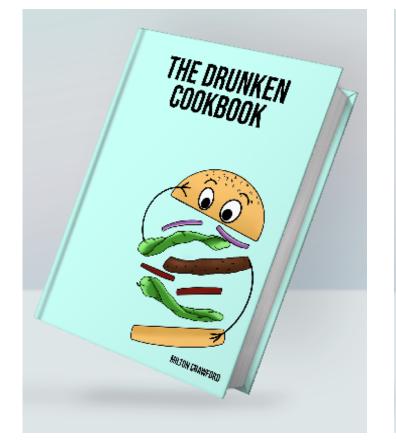

RAVELC

 Image: Second system
 Image: Second system

 218 likes
 The\_Travel\_Cafe from one trip to another, see where the road takes you!

 Yiew all comments

A redesign for a series of books. The drunken cookbook for the greasy food lovers the cookbook for the couples or anyone who loves to bake and the family cookbook for bigger meals for families.