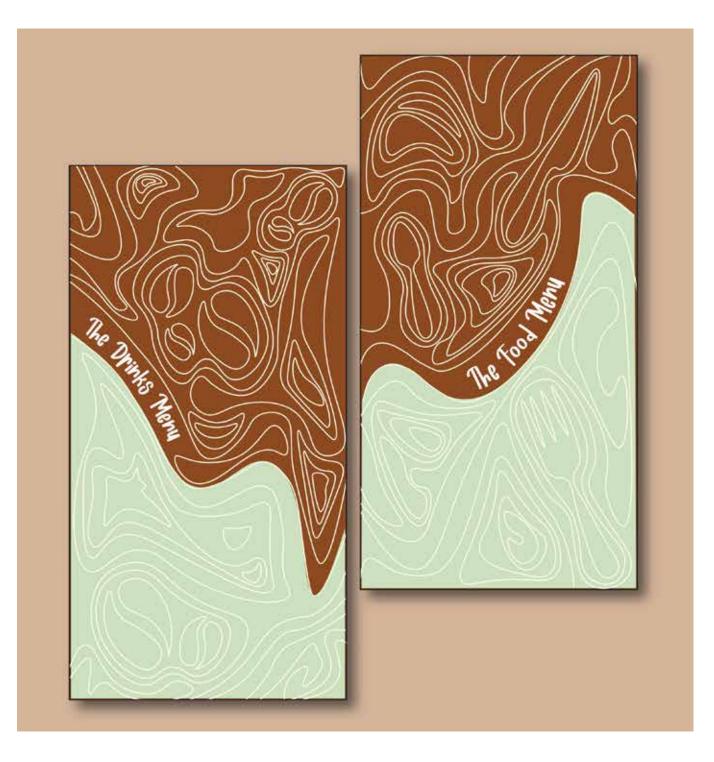

## The Travel Cafe

Rebrand of The Travel Cafe based in london. Using contour lines to represent the travel side of the brand that also has coffee beans and cutlery incorprated within the lines to represent the cafe side of the brand.