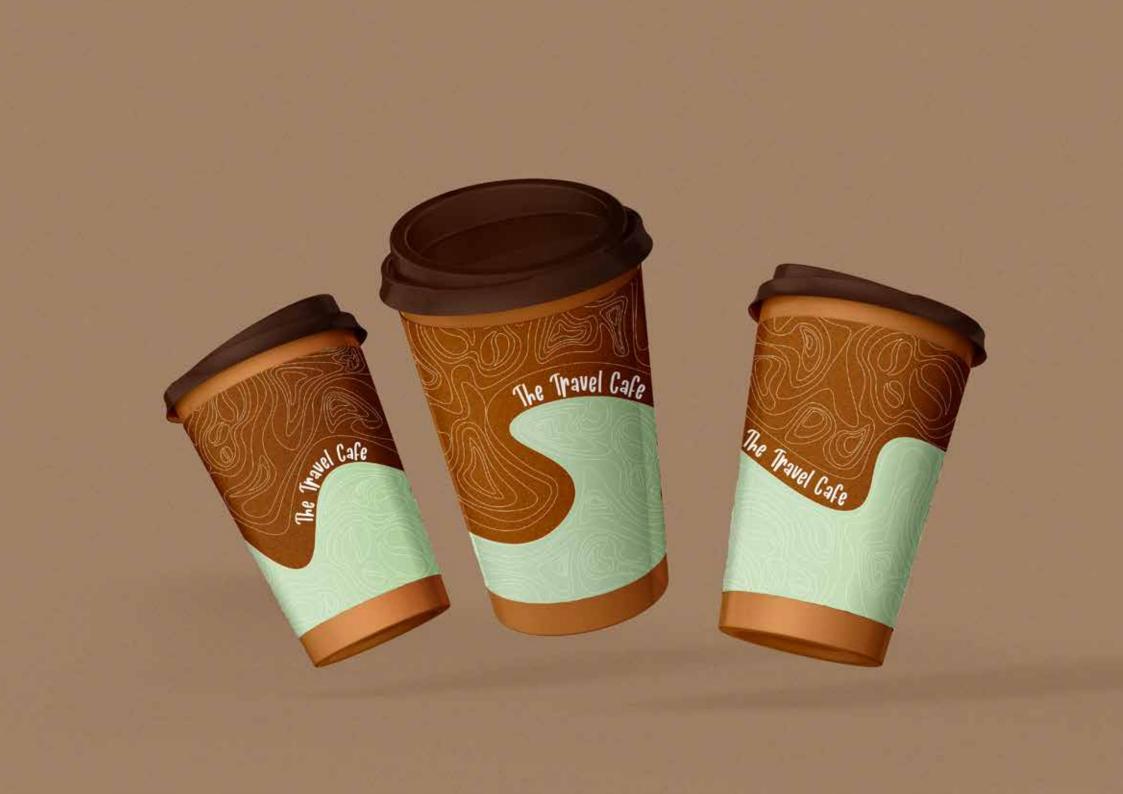

## The Travel Cafe

Rebrand of The Travel Cafe based in london. Using contour lines to represent the travel side of the brand that also has coffee beans and cutlery incorprated within the lines to represent the cafe side of the brand.