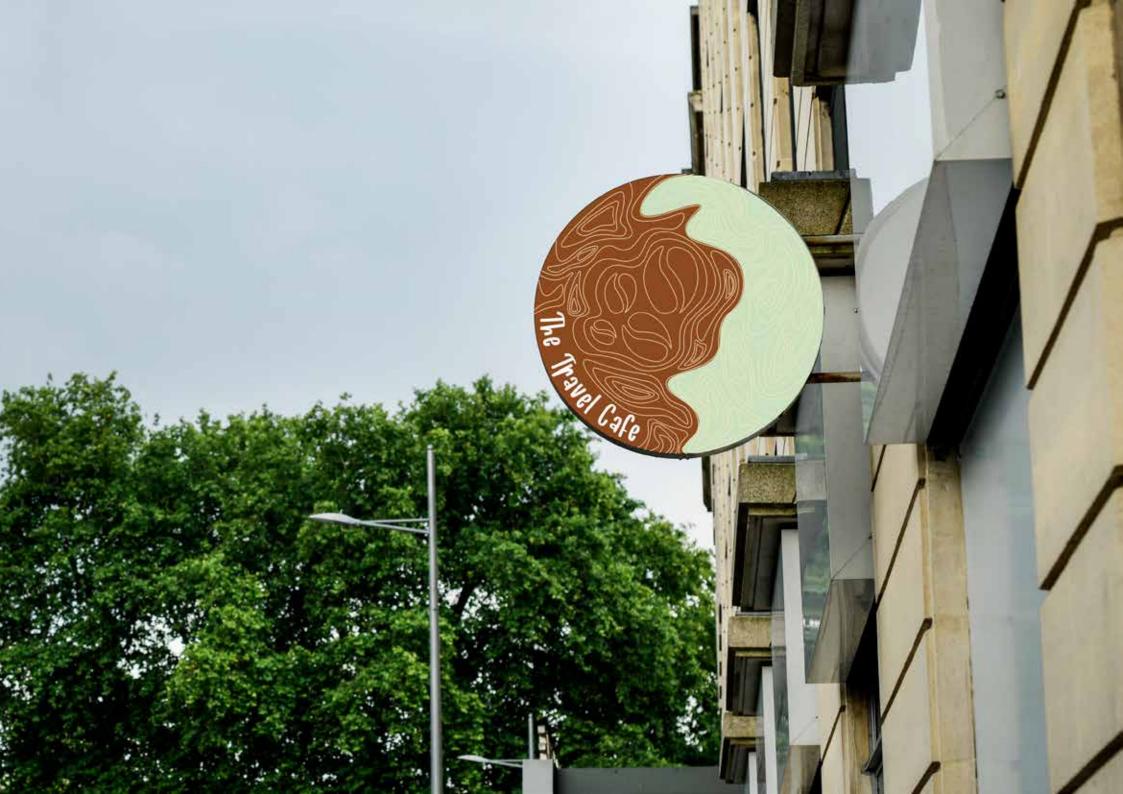

## The Travel Cafe

Rebrand of The Travel Cafe based in london. Using contour lines to represent the travel side of the brand that also has coffee beans and cutlery incorprated within the lines to represent the cafe side of the brand.