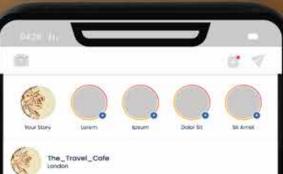

## The Travel Cafe

Rebrand of The Travel Cafe based in london. Using contour lines to represent the travel side of the brand that also has coffee beans and cutlery incorprated within the lines to represent the cafe side of the brand.

RAVELC

 Image: Second system
 Image: Second system

 218 likes
 The\_Travel\_Cafe from one trip to another, see where the road takes you!

 Yiew all comments

A redesign for a series of books. The drunken cookbook for the greasy food lovers the cookbook for the couples or anyone who loves to bake and the family cookbook for bigger meals for families.