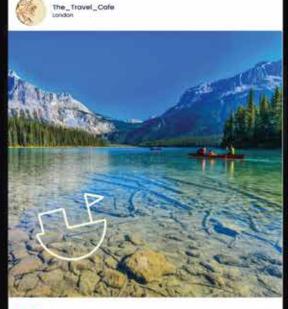

RAVELC

 Image: Second system
 Image: Second system

 218 likes
 The\_Travel\_Cafe from one trip to another, see where the road takes you!

 Yiew all comments

A redesign for a series of books. The drunken cookbook for the greasy food lovers the cookbook for the couples or anyone who loves to bake and the family cookbook for bigger meals for families.