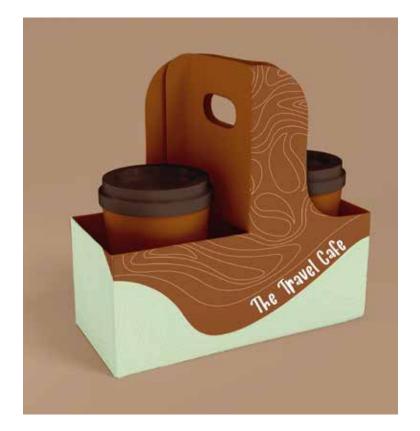

## The Travel Cafe

Rebrand of The Travel Cafe based in london. Using contour lines to represent the travel side of the brand that also has coffee beans and cutlery incorprated within the lines to represent the cafe side of the brand.