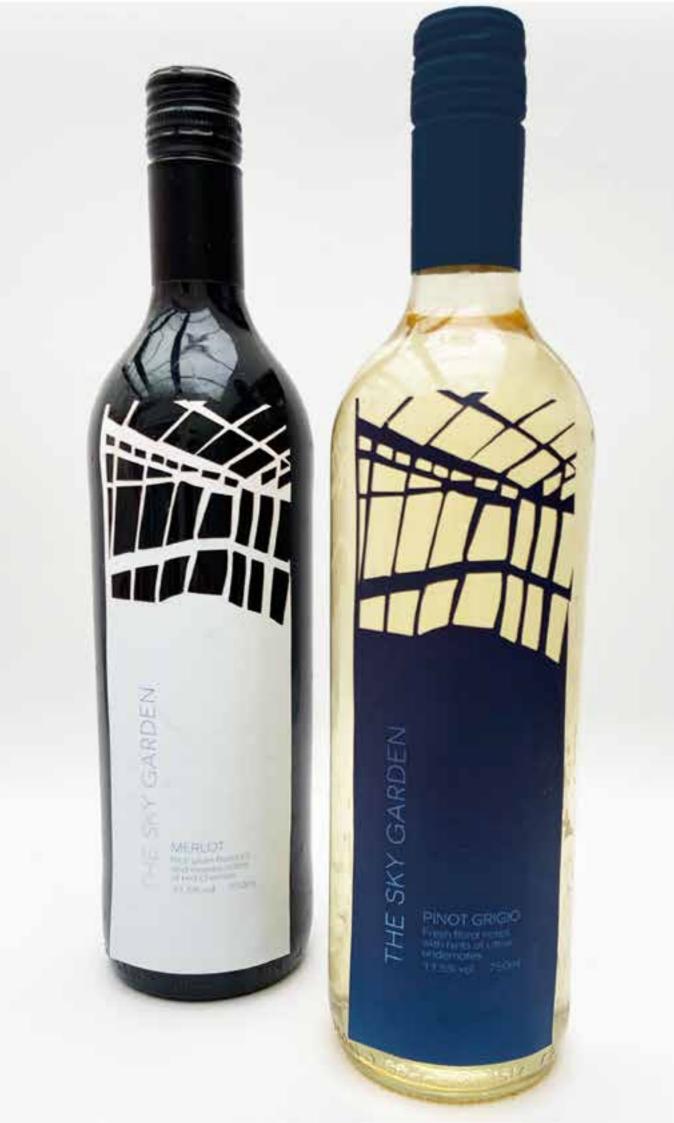

# CAPESTRANO WARRIOR MERLOT

The vineyard of Capestrano is located just a few kilometres from Popoli, heading toward L'Aquila, in a territory known for the discovery of the genderless stone warrior of Capestrano. Since then we have been producing wine to encourage you to discover the hidden

beauties of Abruzzo

Made in Capestrano with black grapes for a smooth wine with rich berry and sweet vanilla flavours.

1

Series and series

- Sector

Copesrano Warrior merior is made from grapes hand picked from the Viewards in the Copstrano Vallies, which is also the discovery place of the genderless stone evention. Over the course of recent years many areas in halv have been experiescing orgoing earthquiles that have had devestating affects on the communities, and we want to help year to redescover the escentes and treessens of these texes and other.

### OUR WINE

Capestrano Warrior is a deep and fruity Merior produced using the red gropes grown in our Capestrane vineyards.

Our wine is best served chilled, helping to enhance the flevors and the smoothness.