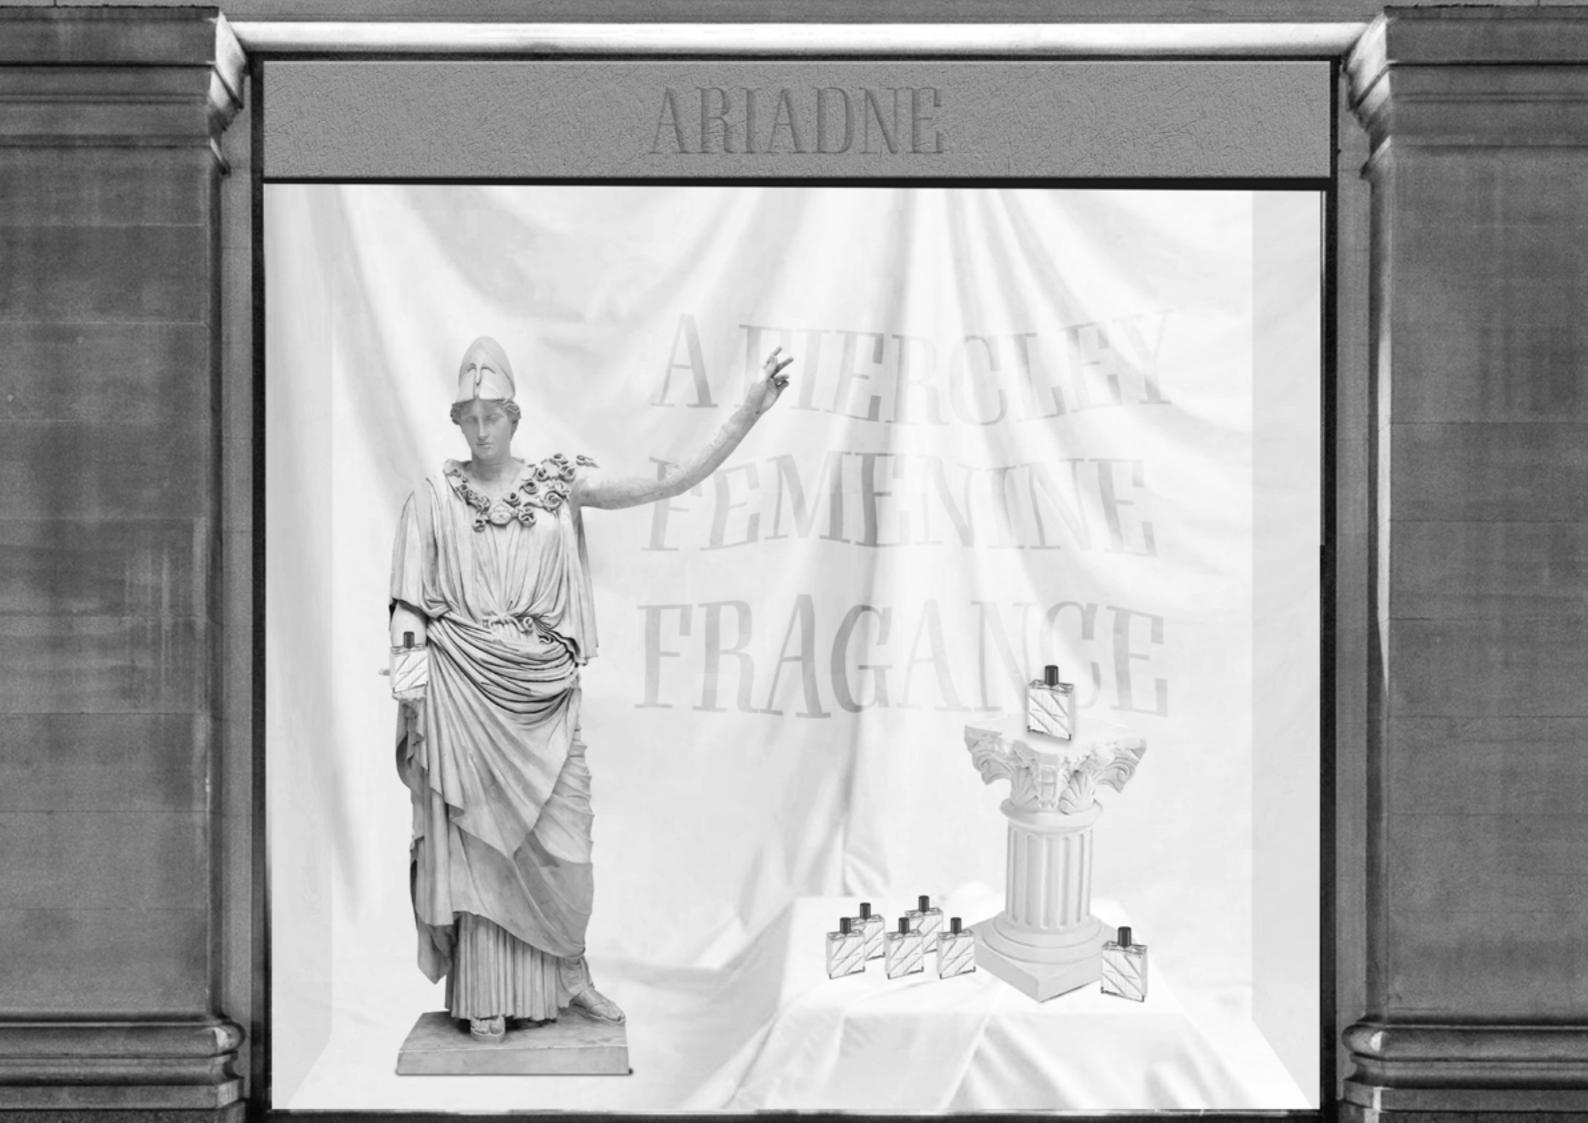

ARIADNE: the fragrance, infused with the spice of cinnamon and the subtle sweetness of vanilla, was created as an inspiration to women to feel Fiercely feminine.

# BRING OUT YOUR INNER WARRIOR, WEAR ARIADNE WITH COURAGE