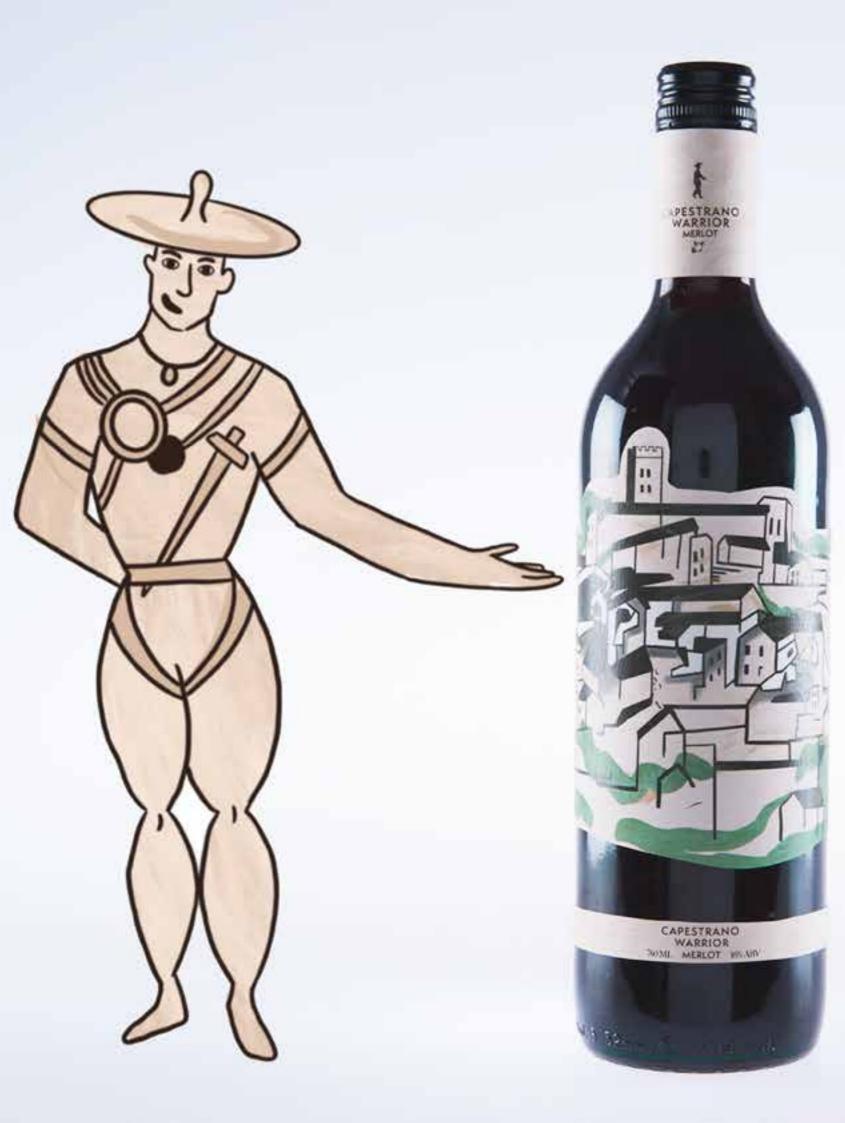

# CAPESTRANO WARRIOR MERLOT

The vineyard of Capestrano is located just a few kilometres from Popoli, heading toward L'Aquila, in a territory known for the discovery of the genderless stone warrior of Capestrano. Since then we have been producing wine to encourage you to discover the hidden

beauties of Abruzzo

Made in Capestrano with black grapes for a smooth wine with rich berry and sweet vanilla flavours.

1

Series and series

- Sector

Copesrano Warrior merior is made from grapes hand picked from the Viewards in the Copstrano Vallies, which is also the discovery place of the genderless stone evention. Over the course of recent years many areas in halv have been experiescing orgoing earthquiles that have had devestating affects on the communities, and we want to help year to redescover the escentes and treessens of these texes and other.

Copestrano Watnior is a red merlot inspired by the discovery of the Gonderless stone warrior, who was found when a farmer was digging up land for his vinyard. We aim to raise awarness for the cities and towns affected by the on going earthquakes in areas of italy