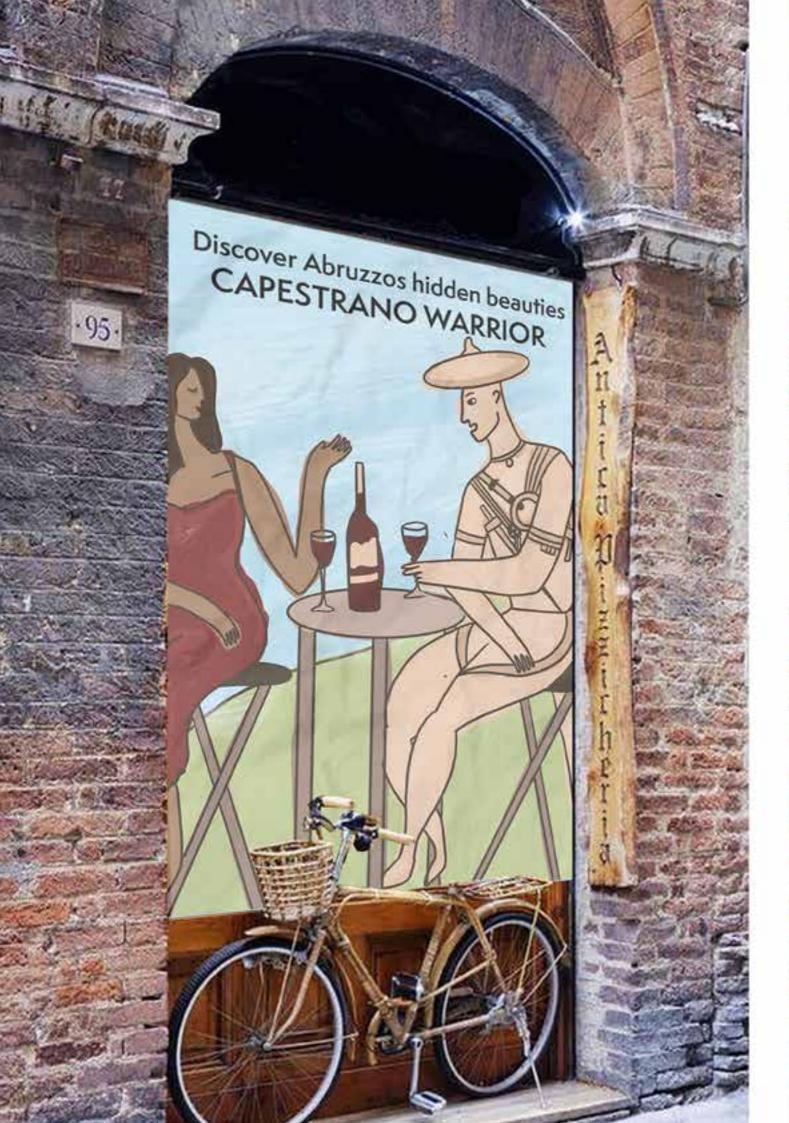

beauties of Abruzzo

Made in Capestrano with black grapes for a smooth wine with rich berry and sweet vanilla flavours.

1

Series and series

- Sector

Copesrano Warrior merior is made from grapes hand picked from the Viewards in the Copstrano Vallies, which is also the discovery place of the genderless stone evention. Over the course of recent years many areas in halv have been experiescing orgoing earthquiles that have had devestating affects on the communities, and we want to help year to redescover the escentes and treessens of these texes and other.

## WHAT WE DO

Since 2016 places throughout Italy have been experiencing devastating earthquakes and Capestrano Warrior is here to help raise awareness and help to rediscover hidden beauties of these cities and towns.