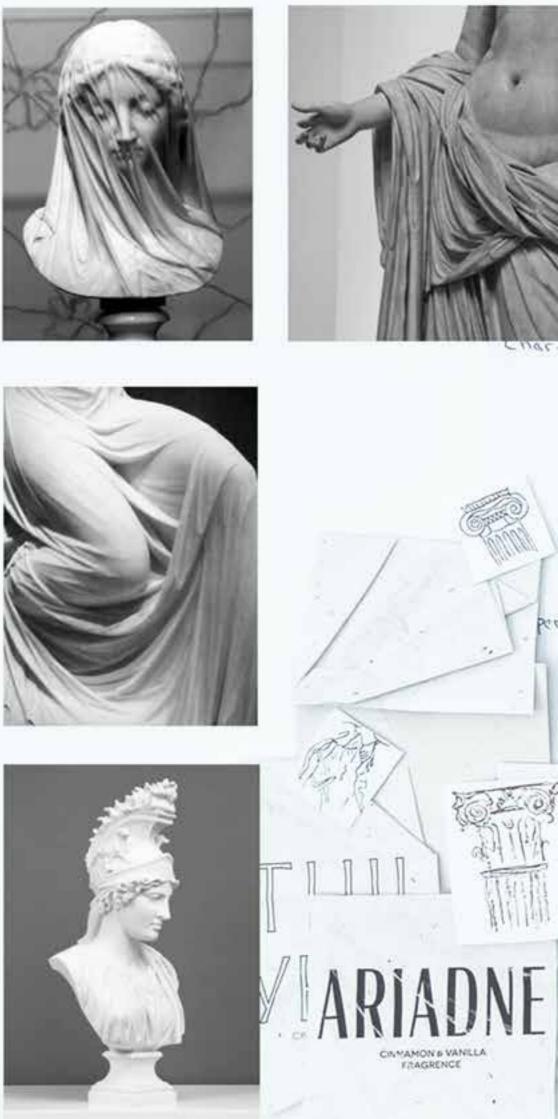

nd fruity Merior produced using the red gropes grown in our Capestrane vineyards.

Our wine is best served chilled, helping to enhance the flevors and the smoothness.

Thank-you for choosing Capestrano Warrior Merlot, helping to raise awareness and celebrate discovery, we would love to here your thoughts!

### **OUR VINEYARD**

The capoestrano Vineyard is located south of L'Aquila and is the discovery place of the Genderless stone Warrior of Cpestrano.

Discover in 1934 the statue is believed to date back to the 6th century. Now this plot of land is home to the vast 23 hectors of Vineyards and farm land.























ARIADNE: the fragrance, infused with the spice of cinnamon and the subtle sweetness of vanilla, was created as an inspiration to women to feel Fiercely feminine.























# BRING OUT YOUR INNER WARRIOR, WEAR ARIADNE WITH COURAGE