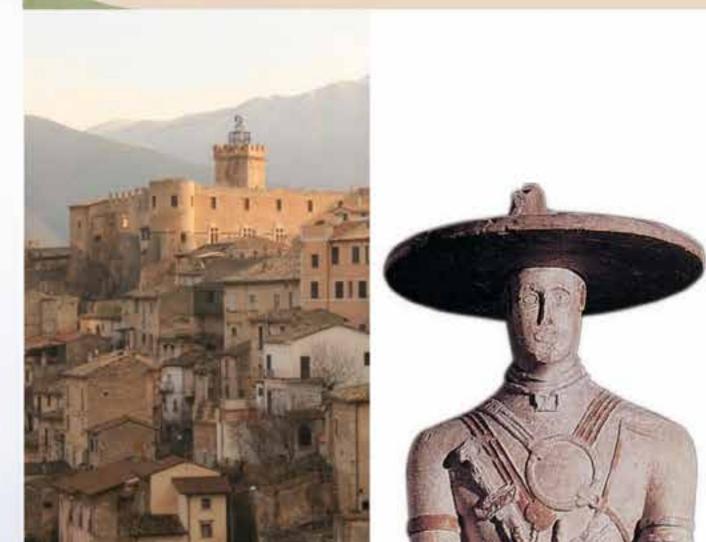

# CAPESTRANO WARRIOR MERLOT

The vineyard of Capestrano is located just a few kilometres from Popoli, heading toward L'Aquila, in a territory known for the discovery of the genderless stone warrior of Capestrano. Since then we have been producing wine to encourage you to discover the hidden

### **OUR VINEYARD**

The capoestrano Vineyard is located south of L'Aquila and is the discovery place of the Genderless stone Warrior of Cpestrano.

Discover in 1934 the statue is believed to date back to the 6th century. Now this plot of land is home to the vast 23 hectors of Vineyards and farm land.