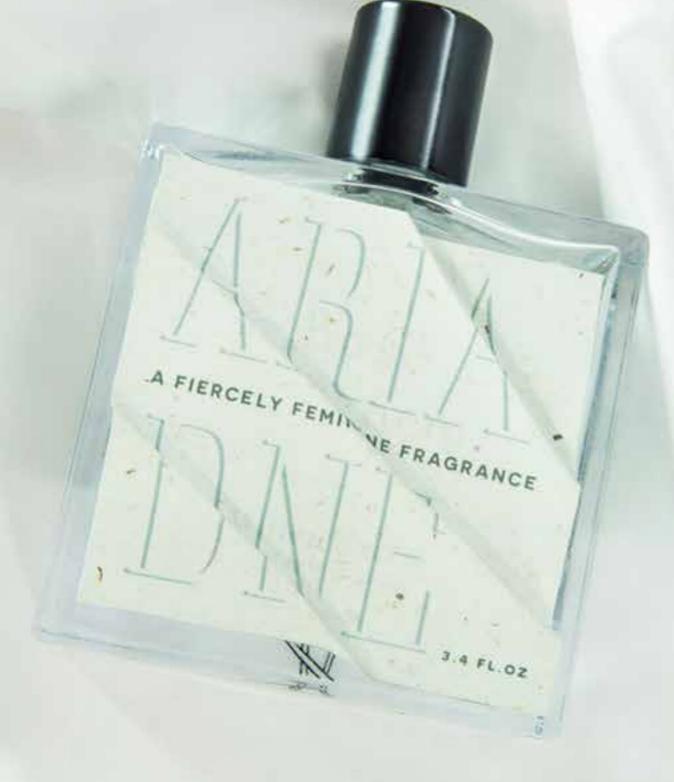

ARIADNE: the fragrance, infused with the spice of cinnamon and the subtle sweetness of vanilla, was created as an inspiration to women to feel Fiercely feminine.